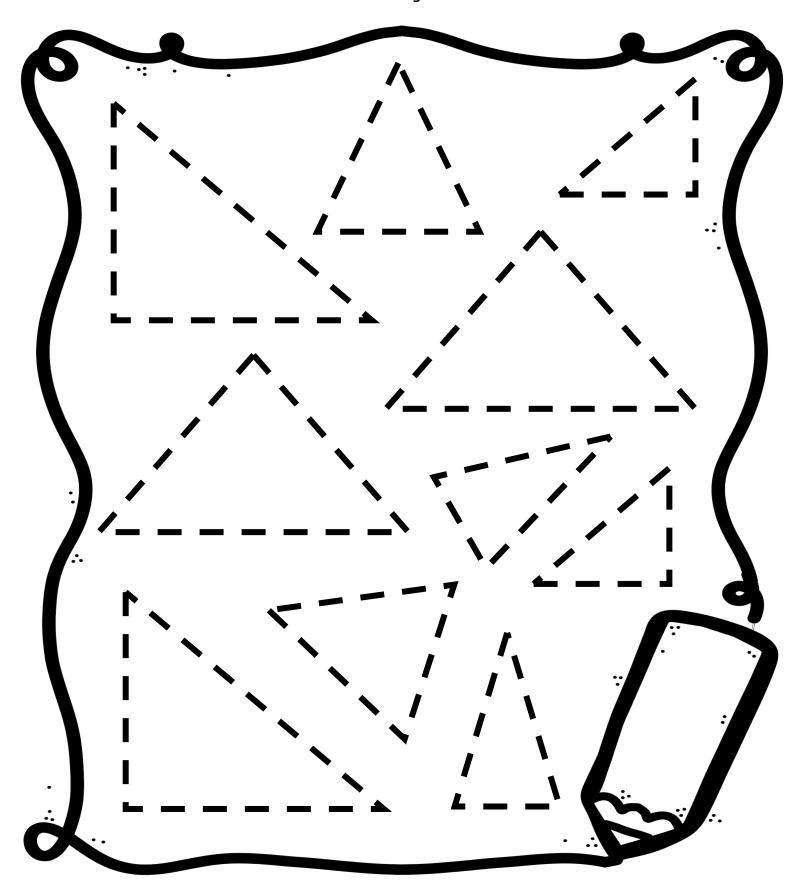

# Tracing Circles

Trace the circles below.



# Tracing Crescents

Trace the crescents below.



# Tracing Hearts

Trace the hearts below.



# Tracing Hexagons

Trace the hexagons below.



### Tracing Octagons

Trace the octagons below.



# Tracing Ovals

Trace the ovals below.



# Tracing Pentagons

Trace the pentagons below.



### Tracing Rectangles

Trace the rectangles below.



# Tracing Rhombuses

Trace the rhombuses below.



# Tracing Semi Circles

Trace the semi circles below.



### Tracing Squares

Trace the squares below.



# Tracing Stars

Trace the stars below.



# Tracing Trapezoids

Trace the trapezoids below.



# Tracing Triangles

Trace the triangles below.



# Milton & Prescott These printables are shared for personal use, without cost, in the hope that they will positively impact the children who use them. Please be respectful of work shared on Milton & Prescott by ... Directing colleagues and others interested in this resource to miltonandprescott.com to download their free copy. Giving proper credit for the work to Milton & Prescott. Providing links to <u>miltonandprescott.com</u> when referencing resources we have available. Not selling Milton & Prescott work in any fashion, credited or otherwise. Not posting Milton & Prescott work on another site. Art work is provided by Creative Clips, whimsyclips.com and edu-clips.com. Milton & Prescott, where we share what we have, to make a positive impact on young children.