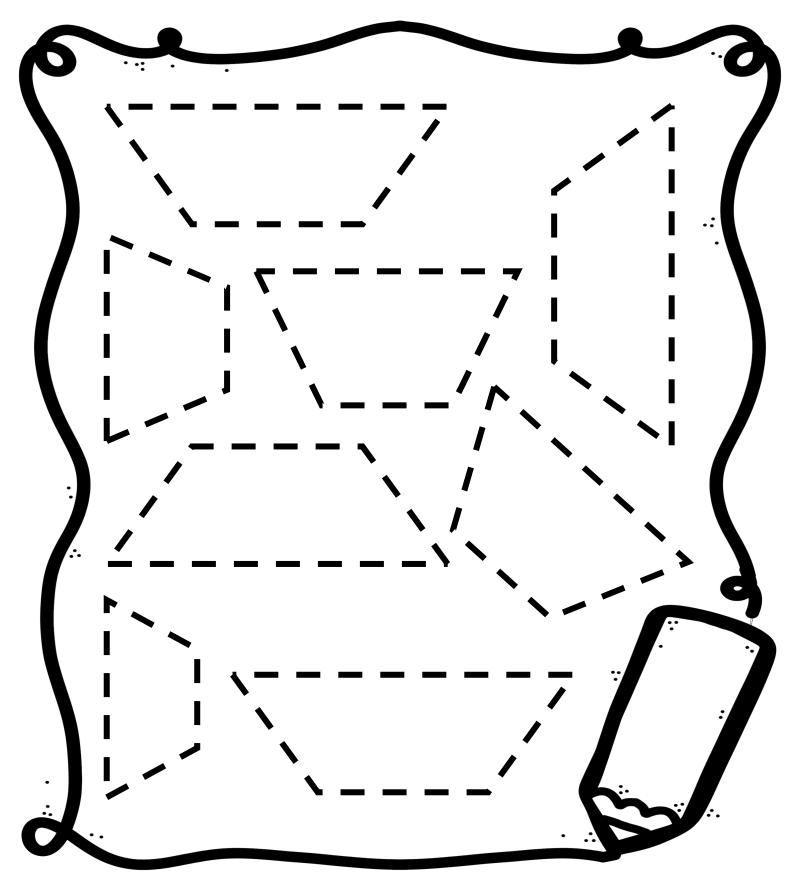

# Tracing Circles

Trace the circles below.



# Tracing Crescents

Trace the crescents below.



# Tracing Hearts

Trace the hearts below.



# Tracing Hexagons

Trace the hexagons below.



### Tracing Octagons

Trace the octagons below.



# Tracing Ovals

Trace the ovals below.



# Tracing Pentagons

Trace the pentagons below.



### Tracing Rectangles

Trace the rectangles below.



# Tracing Rhombuses

Trace the rhombuses below.



# Tracing Semi Circles

Trace the semi circles below.



### Tracing Squares

Trace the squares below.



# Tracing Stars

Trace the stars below.



# Tracing Trapezoids

Trace the trapezoids below.



# Tracing Triangles

Trace the triangles below.



# Milton & Prescott These printables are shared for personal use, without cost, in the hope that they will positively impact the children who use them. Please be respectful of work shared on Milton & Prescott by ... Directing colleagues and others interested in this resource to miltonandprescott.com to download their free copy. Giving proper credit for the work to Milton & Prescott. Providing links to <u>miltonandprescott.com</u> when referencing resources we have available. Not selling Milton & Prescott work in any fashion, credited or otherwise. Not posting Milton & Prescott work on another site. Art work is provided by Creative Clips, whimsyclips.com and edu-clips.com. Milton & Prescott, where we share what we have, to make a positive