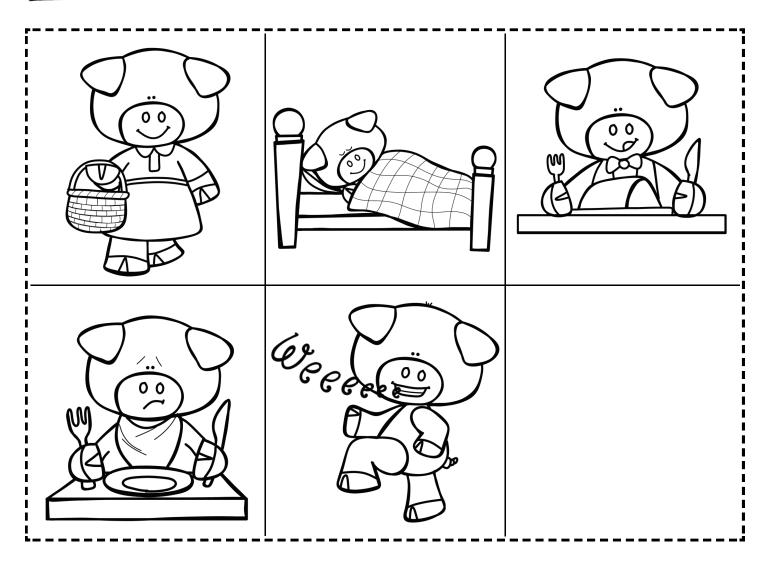

## This Little Piggy

Nursery Rhyme Retell

Cut out the pictures below. Then use the pieces to help your child memorize and retell our current nursery rhyme, This Little Piggy.

This little piggy went to market,

This little piggy stayed home,

This little piggy had roast beef,

This little piggy had none,

And this little piggy went wee, wee, wee all the way home.