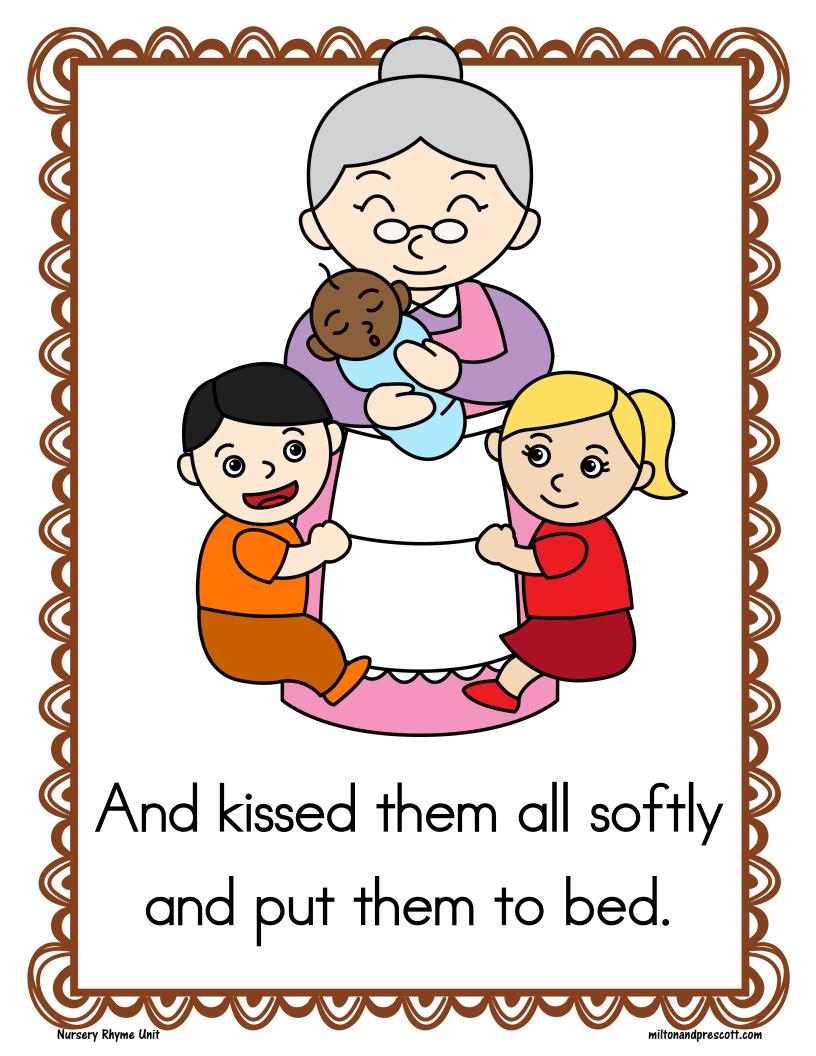

Nursery Rhyme Unit





## Milton & Prescott These printables are shared for personal use, without cost, in the hope that they will positively impact the children who use them. Please be respectful of work shared on Milton & Prescott by ... Directing colleagues and others interested in this resource to miltonandprescott.com to download their free copy. Giving proper credit for the work to Milton & Prescott. Providing links to miltonandprescott.com when referencing resources we have available. Not selling Milton & Prescott work in any fashion, credited or otherwise. Not posting Milton & Prescott work on another site. Art work is provided by <u>Creative Clips</u>, <u>whimsyclips.com</u>, <u>edu-clips.com</u> and Zip-A-Dee-Doo-Dah Designs. Milton & Prescott, where we share what we have, to make a positive impact o