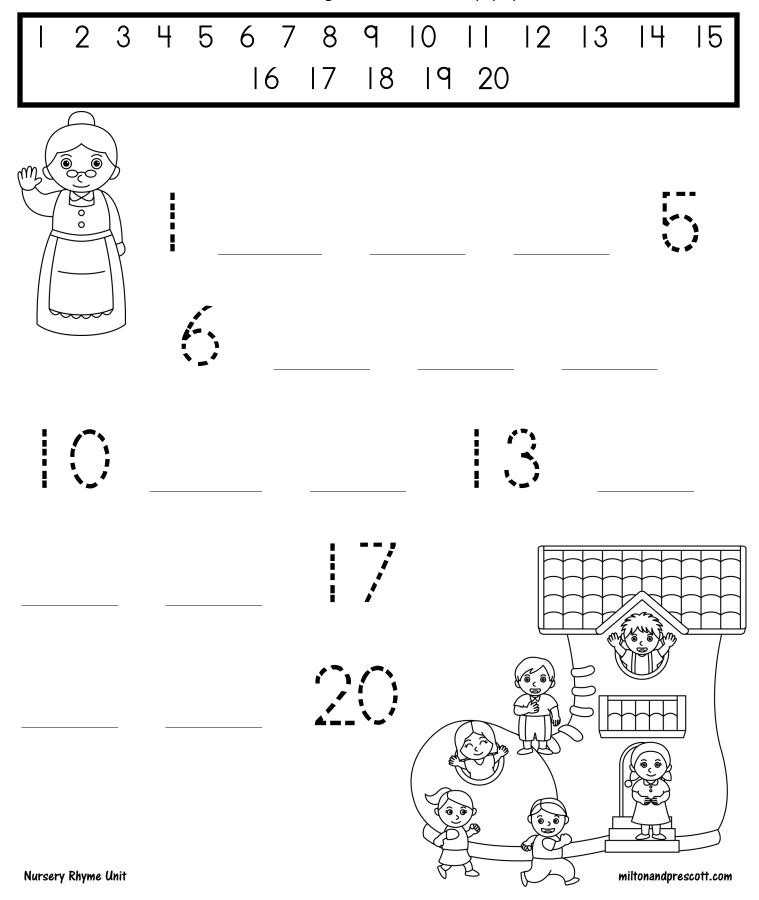

## What's the Missing Number 1-20

Write the missing numbers in the empty spaces.