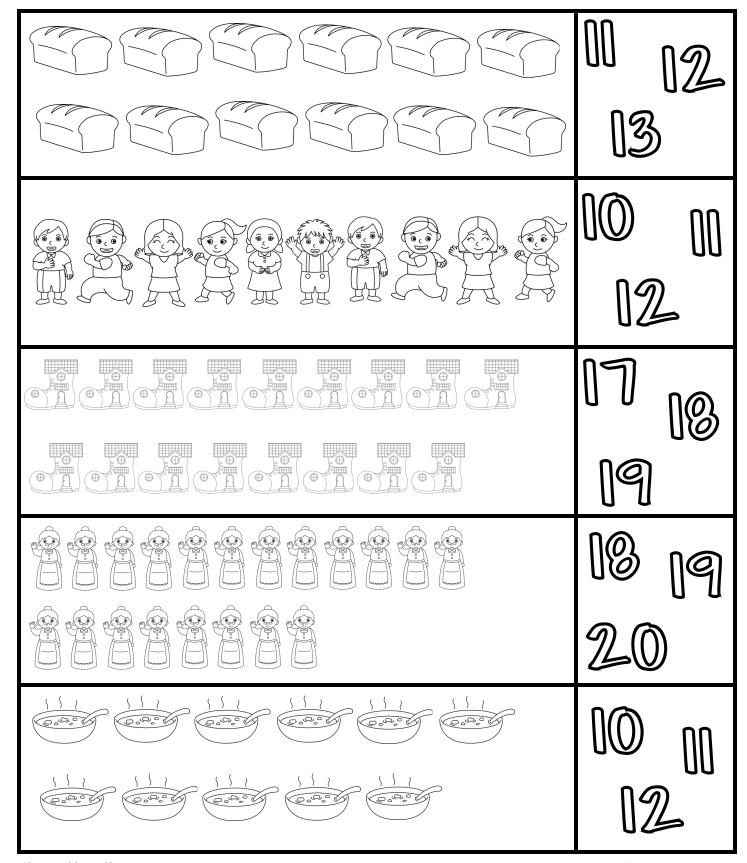

## Count the Characters

Count the characters. Then color the number that tells how many.

Nursery Rhyme Unit miltonandprescott.com