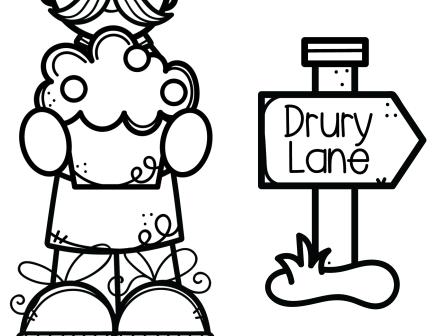

## The Muffin Man

Name \_\_\_\_\_

The Muffin Man Name

Do you know the muffin man, the muffin man?

Do you know the muffin man who lives on Drury Lane?

Nursery Rhyme Unit miltonandprescott.com Nursery Rhyme Unit miltonandprescott.com

Yes, I know the muffin man, the muffin man.

Yes, I know the muffin man, the muffin man.

Yes, I know the muffin man who lives on Drury Lane.

Yes, I know the muffin man who lives on Drury Lane.

Nursery Rhyme Unit miltonandprescott.com Nursery Rhyme Unit miltonandprescott.com