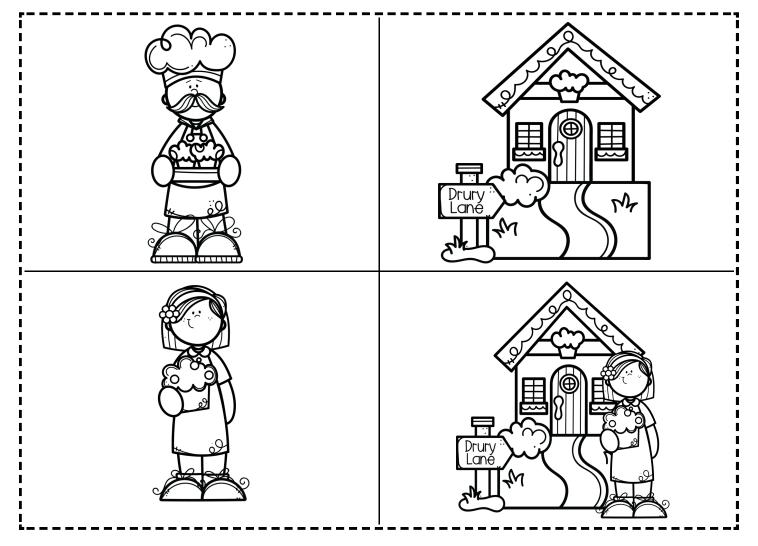

## The Muffin Man

Nursery Rhyme Retell

Cut out the pictures below. Then use the pieces to help your child memorize and retell our current nursery rhyme, The Muffin Man.

Do you know the muffin man, the muffin man, the muffin man? Do you know the muffin man who lives on Drury Lane? Yes, I know the muffin man, the muffin man, the muffin man. Yes, I know the muffin man who lives on Drury Lane.