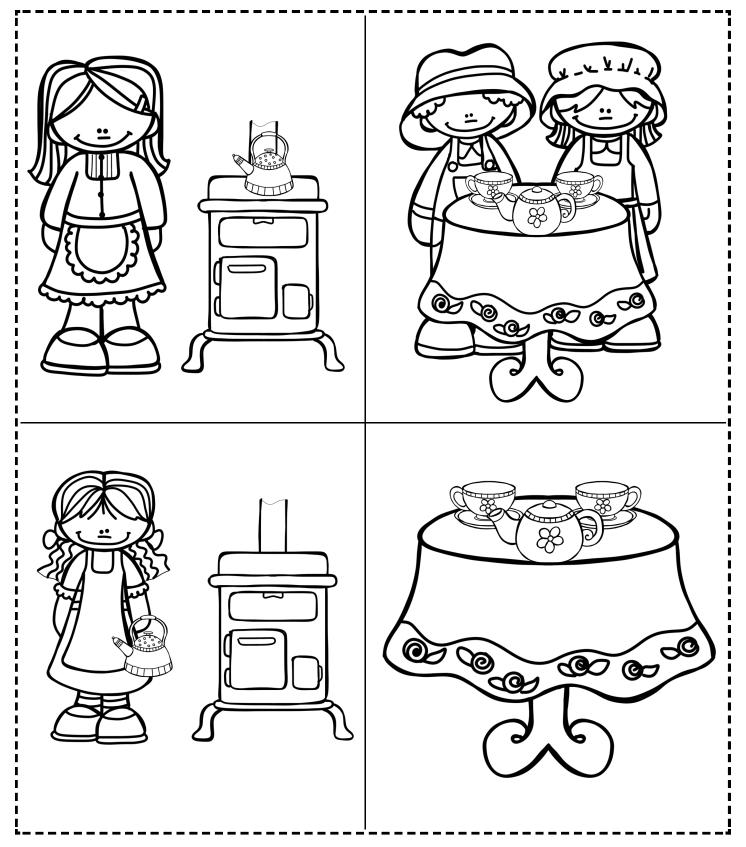

## Polly Put the Kettle On

Nursery Rhyme Retell

Cut out the pictures on the attached page. Then use the pieces to help your child memorize and retell our current nursery rhyme, Polly Put the Kettle On.

Polly, put the kettle on, Polly, put the kettle on,

Polly, put the kettle on, We'll all have tea.

Sukey, take it off again, Sukey take it off again,

Sukey, take it off again, They've all gone away.

Blow the fire and make the toast,

Put the muffins on to roast,

Blow the fire and make the toast, We'll all have tea.

Nursery Rhyme Unit

 Polly Put the Kettle On.

 Nursery Rhyme Retell

 Cut out the pictures on the attached page. Then use the pieces to help your child memorize and retell our current nursery rhyme, Polly Put the Kettle On.

 Polly, put the kettle on, Polly, put the kettle on, Polly, put the kettle on, We'll all have tea.

 Sukey, take it off again, Sukey take it off again, Sukey, take it off again, They've all gone away.

 Blow the fire and make the toast,

 Put the muffins on to roast,

 Blow the fire and make the toast, We'll all have tea.

miltonandprescott.com

Polly Put the Kettle on Nursery Rhyme Retell Pieces

Polly Put the Kettle on Nursery Rhyme Retell Pieces