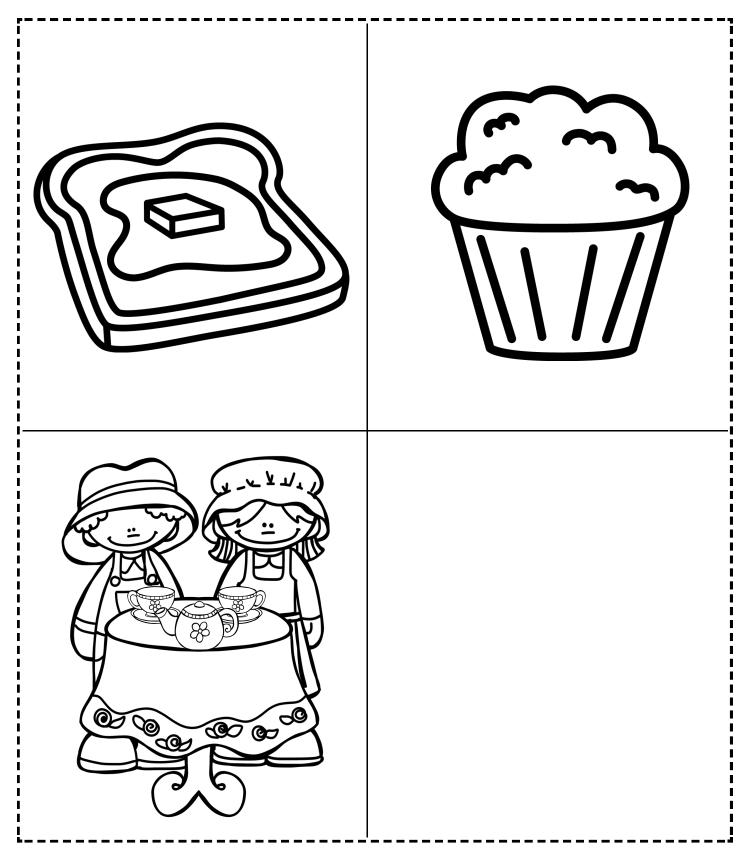

Polly, put the kettle on, We'll all have tea.

Sukey, take it off again, Sukey take it off again,

Sukey, take it off again, They've all gone away.

Blow the fire and make the toast,

Put the muffins on to roast,

Blow the fire and make the toast, We'll all have tea.

Nursery Rhyme Unit

 Polly Put the Kettle On.

 Nursery Rhyme Retell

 Cut out the pictures on the attached page. Then use the pieces to help your child memorize and retell our current nursery rhyme, Polly Put the Kettle On.

 Polly, put the kettle on, Polly, put the kettle on, Polly, put the kettle on, We'll all have tea.

 Sukey, take it off again, Sukey take it off again, Sukey, take it off again, They've all gone away.

 Blow the fire and make the toast,

 Put the muffins on to roast,

 Blow the fire and make the toast, We'll all have tea.

miltonandprescott.com

Polly Put the Kettle on Nursery Rhyme Retell Pieces

Polly Put the Kettle on Nursery Rhyme Retell Pieces