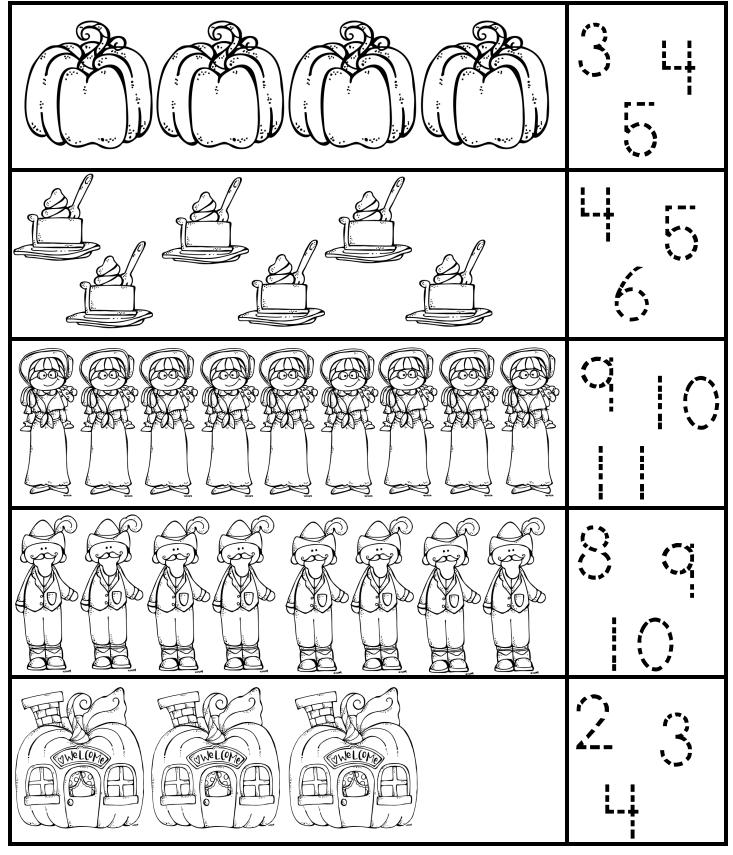

## Count the Characters

Count the characters then trace the number that tells how many.