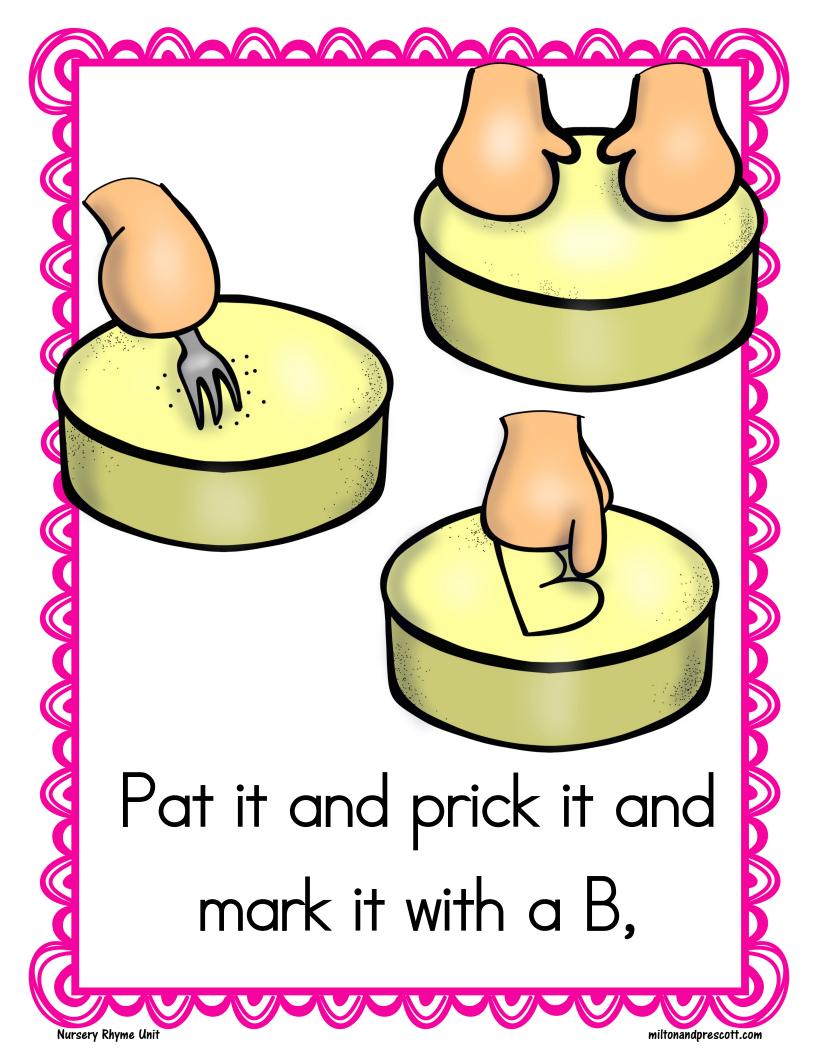

Pat-a-cake, pat-a-cake baker's man.

Nursery Rhyme Unit miltonandprescott.com

fast as you can;

Put it in the oven for baby and me.