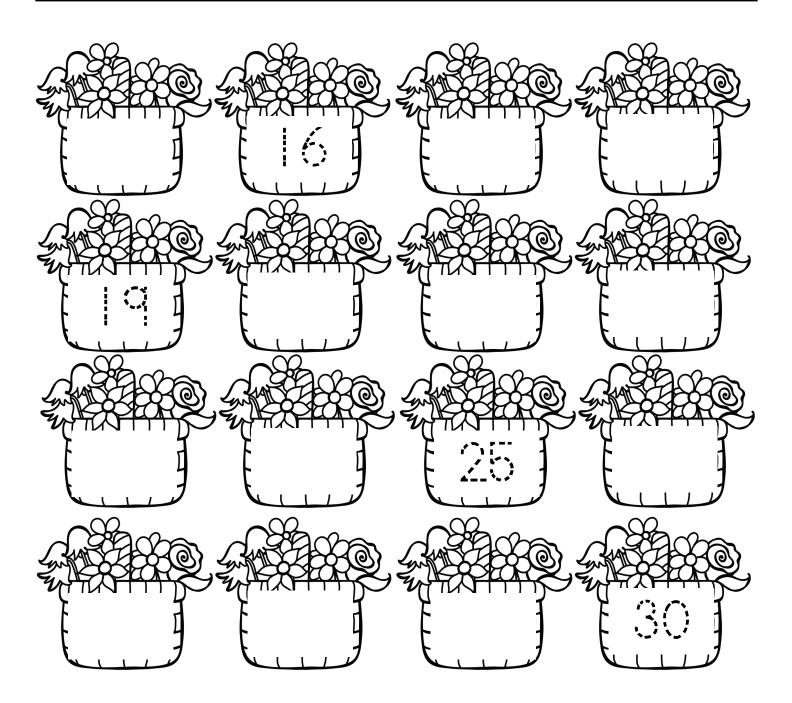

## What's the Missing Number: 10-30

Write the missing numbers in the empty spaces.

10 | 1 | 12 | 13 | 14 | 15 | 16 | 17 | 18 | 19 | 20 | 21 | 22 | 23 | 24 | 25 | 26 | 27 | 28 | 29 | 30

Nursery Rhyme Unit