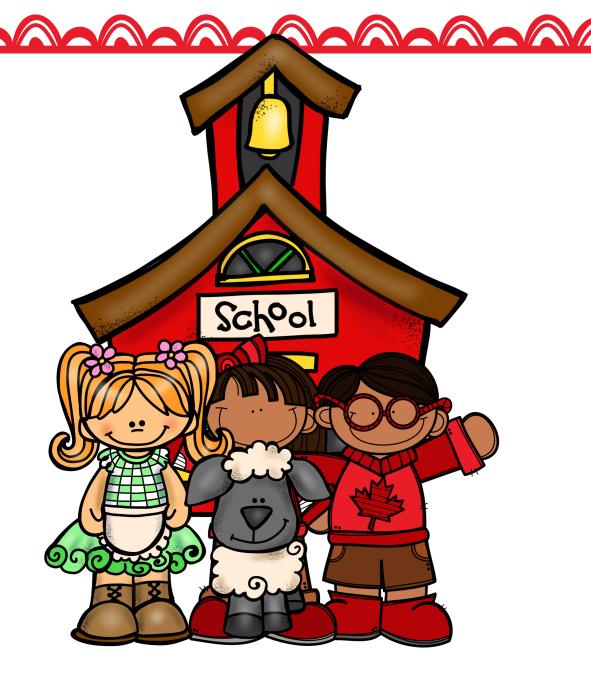

And everywhere that Mary went, Mary went, Mary went,



And everywhere that
Mary went the lamb was
sure to go.



It followed her to school one day, school one day, school one day,





It made the children laugh and play, laugh and play, play, laugh and play,



It made the children laugh and play, to see a lamb at school.

## Milton & Prescott These printables are shared for personal use, without cost, in the hope that they will positively impact the children who use them. Please be respectful of work shared on Milton & Prescott by ... Directing colleagues and others interested in this resource to miltonandprescott.com to download their free copy. Giving proper credit for the work to Milton & Prescott. Providing links to miltonandprescott.com when referencing resources we have available. Not selling Milton & Prescott work in any fashion, credited or otherwise. Not posting Milton & Prescott work on another site. Art work is provided by <u>Creative Clips</u>, <u>whimsyc