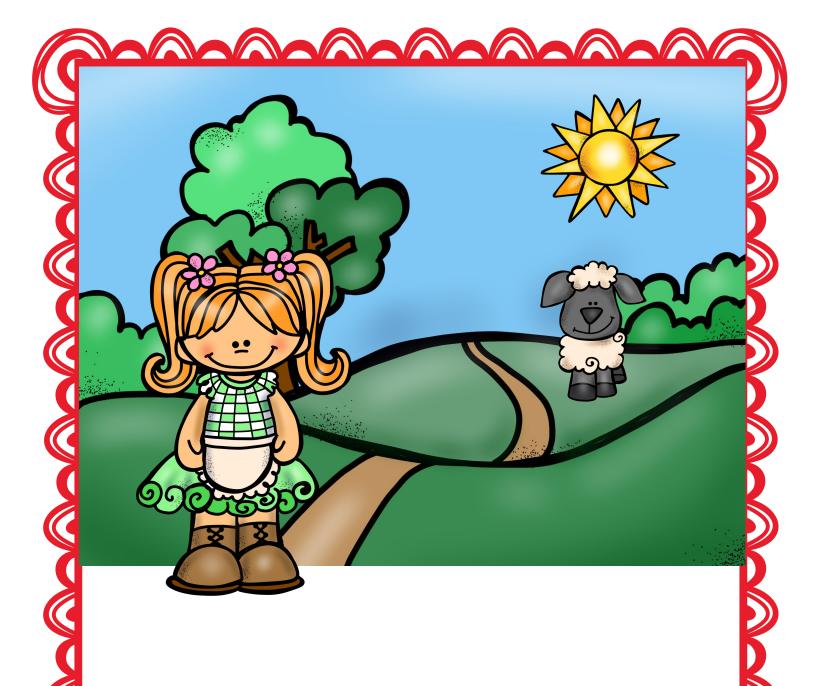

And everywhere that Mary went, Mary went, Mary went,

And everywhere that
Mary went the lamb was
sure to go.

It followed her to school one day, school one day, school one day,

It made the children laugh and play, laugh and play, play, laugh and play,

It made the children laugh and play, to see a lamb at school.