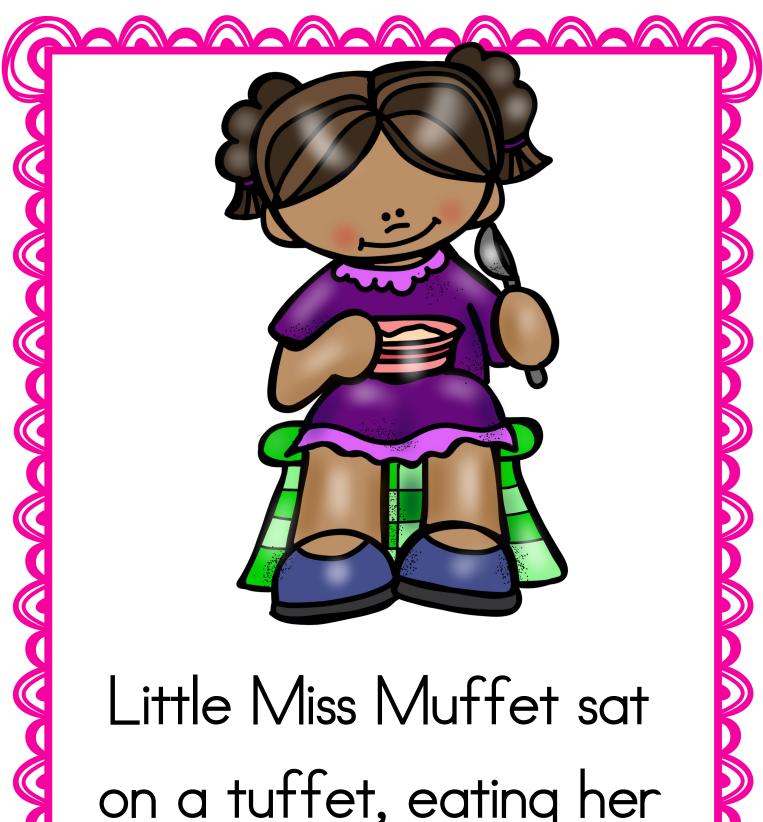

on a tuffet, eating her curds and whey.

Nursery Rhyme Unit

miltonandprescott.com