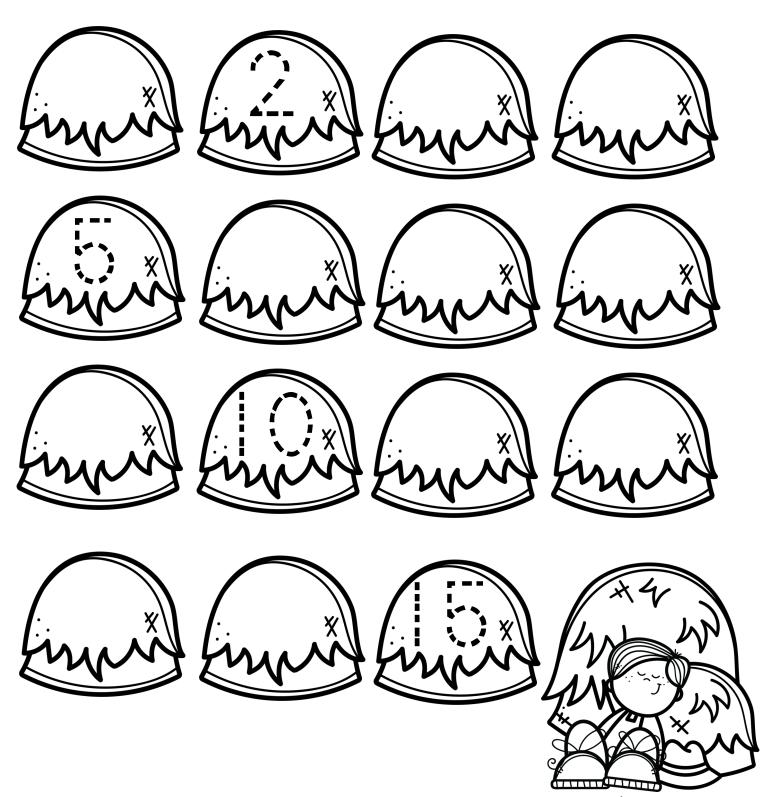

## What's the Missing Number 1-15

Write the missing numbers in the empty spaces.

1 2 3 4 5 6 7 8 9 10 11 12 13 14 15