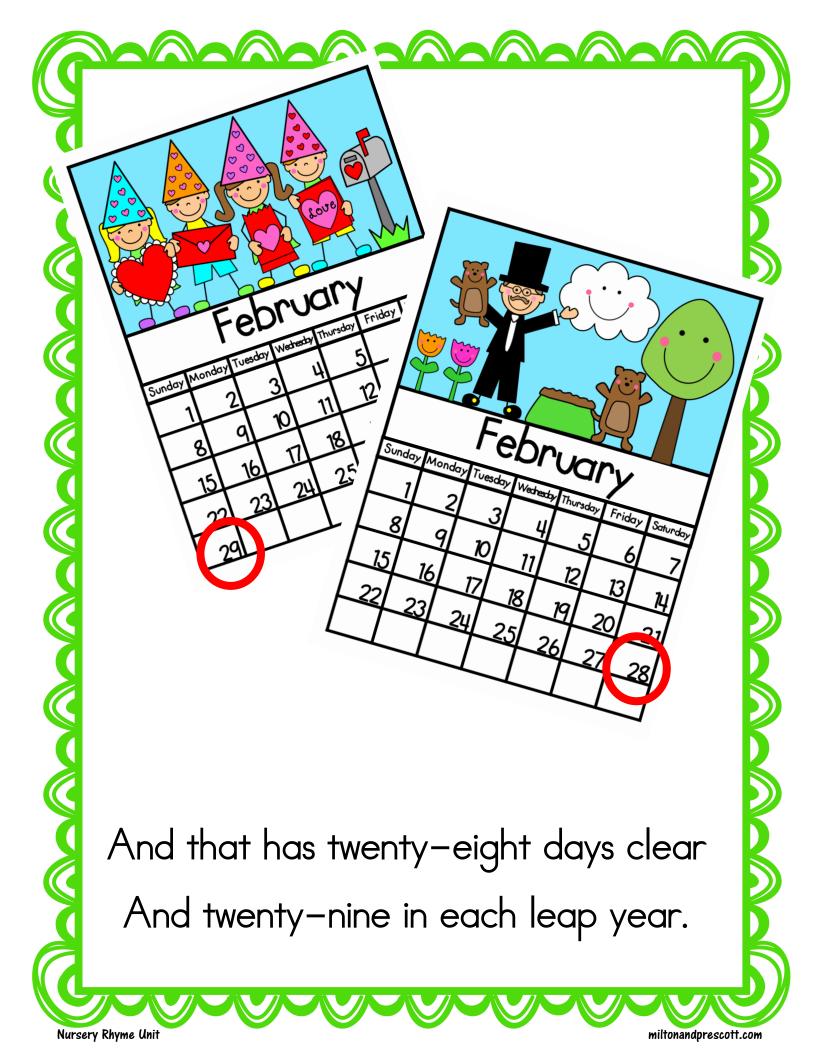

April, June and November.

Nursery Rhyme Unit miltonandprescott.com

All the rest have thirty-one, Excepting February alone,

Nursery Rhyme Unit miltonandprescott.com