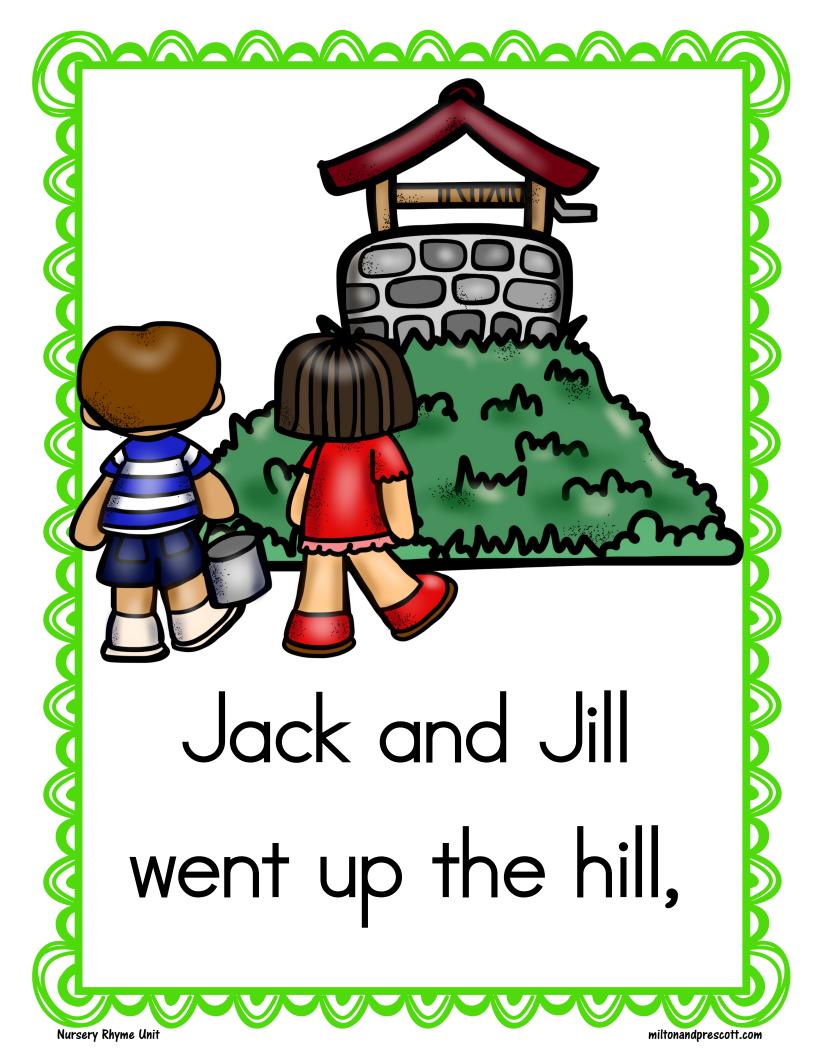

Nursery Rhyme Unit miltonandprescott.com

To fetch a pail of water.

Nursery Rhyme Unit miltonandprescott.com