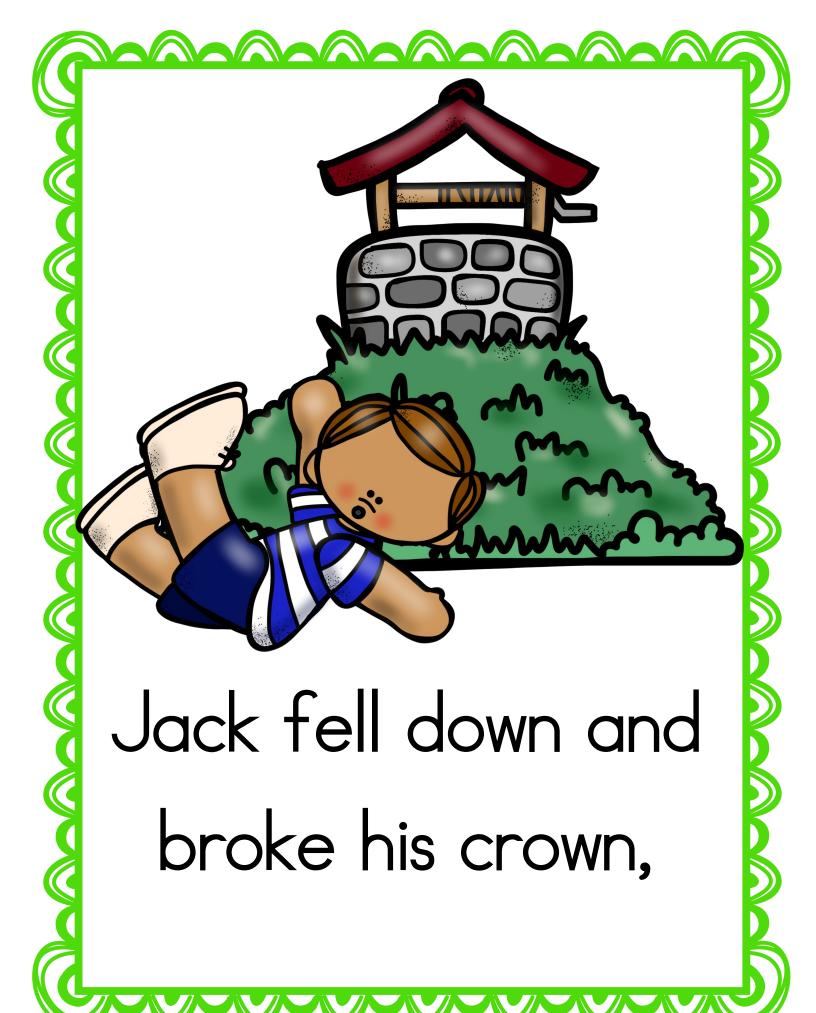

Nursery Rhyme Unit miltonandprescott.com

To fetch a pail of water.

Nursery Rhyme Unit miltonandprescott.com