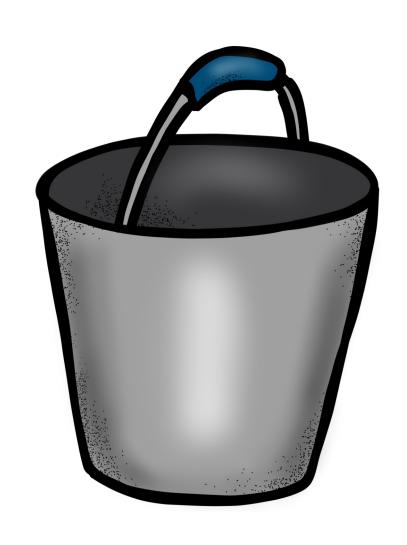

Nursery Rhyme Unit miltonandprescott.com

To fetch a pail of water.

Nursery Rhyme Unit miltonandprescott.com