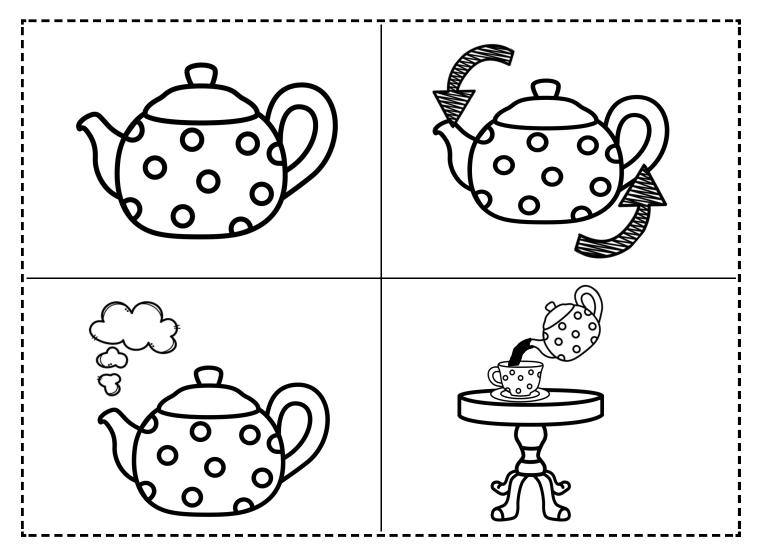

## I'm a Little Teapot

Nursery Rhyme Retell

Cut out the pictures below. Then use the pieces to help your child memorize and retell our current nursery rhyme, I'm a Little Teapot.

I'm a little teapot short and stout, Here is my handle, here is my spout, When I get all steamed up hear me shout, Tip me over and pour me out.