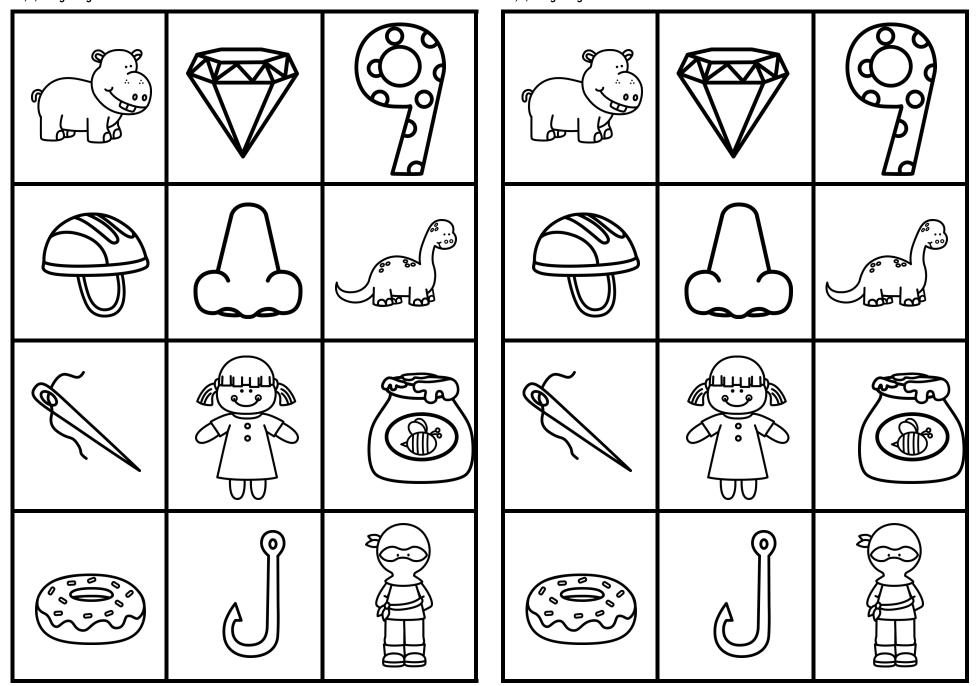

# E & Q Beginning Sound Sort

| Q |
|---|
|   |
|   |
|   |
|   |
|   |

| N | am | e |
|---|----|---|
|---|----|---|

# J, K & W Beginning Sound Sort

| J | K | W |
|---|---|---|
|   |   |   |
|   |   |   |
|   |   |   |
|   |   |   |
|   |   |   |