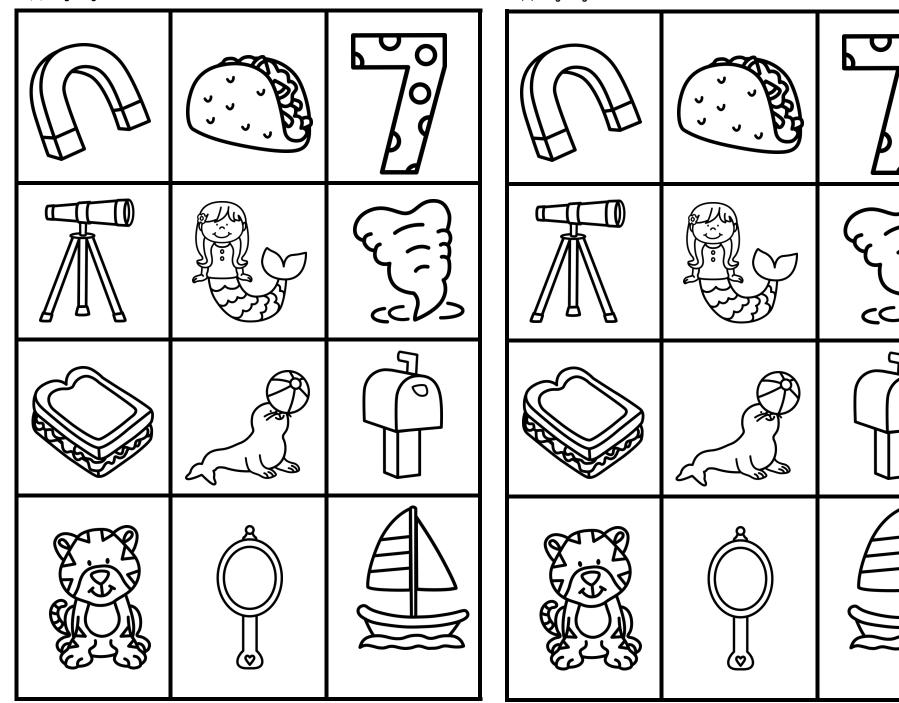

# A, F & P Beginning Sound Sort

| P |
|---|
|   |
|   |
|   |
|   |
|   |

| N | am | e |
|---|----|---|
|---|----|---|

# E & Q Beginning Sound Sort

| Q |
|---|
|   |
|   |
|   |
|   |
|   |

| N | am | e |
|---|----|---|
|---|----|---|

# M, S & T Beginning Sound Sort

| S | T |
|---|---|
|   |   |
|   |   |
|   |   |
|   |   |
|   | S |

| N | am | e |
|---|----|---|
|---|----|---|