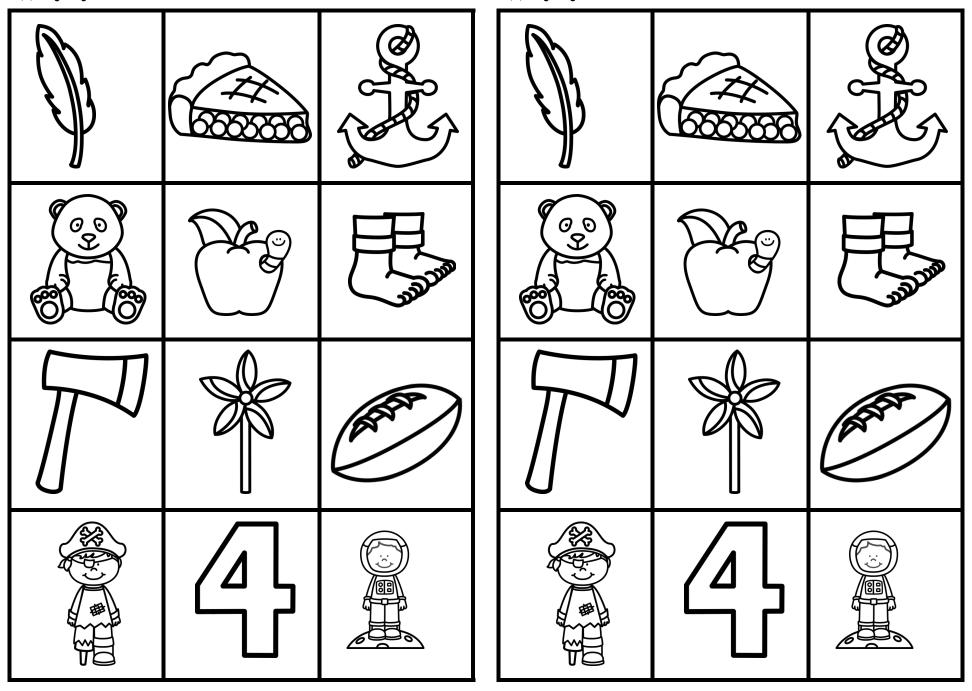

# A, F & P Beginning Sound Sort

| P |
|---|
|   |
|   |
|   |
|   |
|   |

| N | am | e |
|---|----|---|
|---|----|---|

# B, C, & R Beginning Sound Sort

| В | C | R |
|---|---|---|
|   |   |   |
|   |   |   |
|   |   |   |
|   |   |   |
|   |   |   |

| N | ame |
|---|-----|
|---|-----|

# D, H & N Beginning Sound Sort

| D | Н | N |
|---|---|---|
|   |   |   |
|   |   |   |
|   |   |   |
|   |   |   |
|   |   |   |

| N | am | e |
|---|----|---|
|---|----|---|