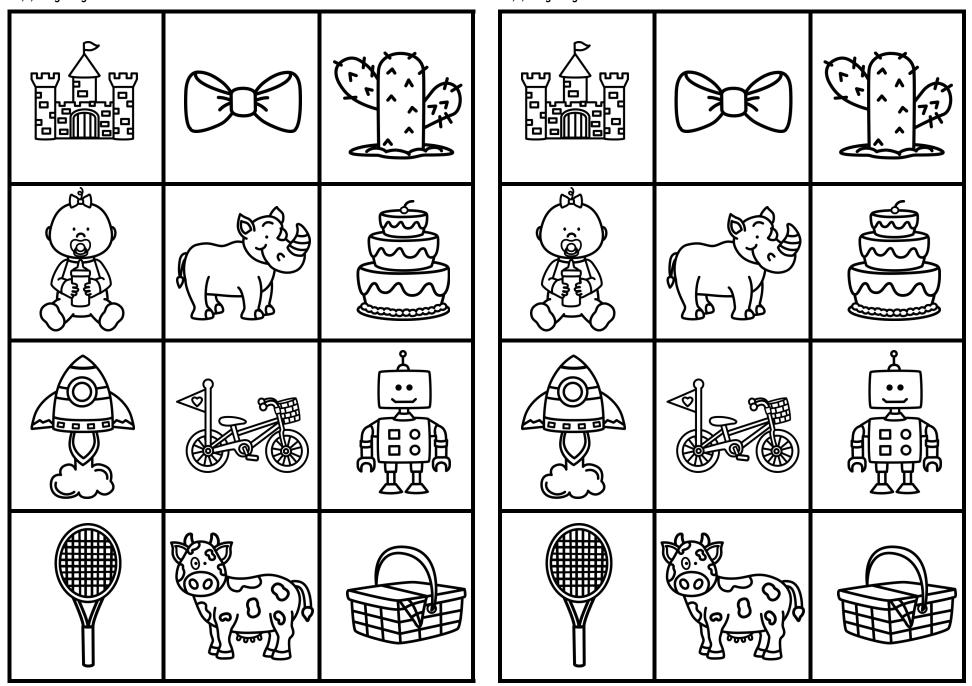

# G, I & L Beginning Sound Sort

| G |  |
|---|--|
|   |  |
|   |  |
|   |  |
|   |  |
|   |  |

| N | am | e |
|---|----|---|
|---|----|---|