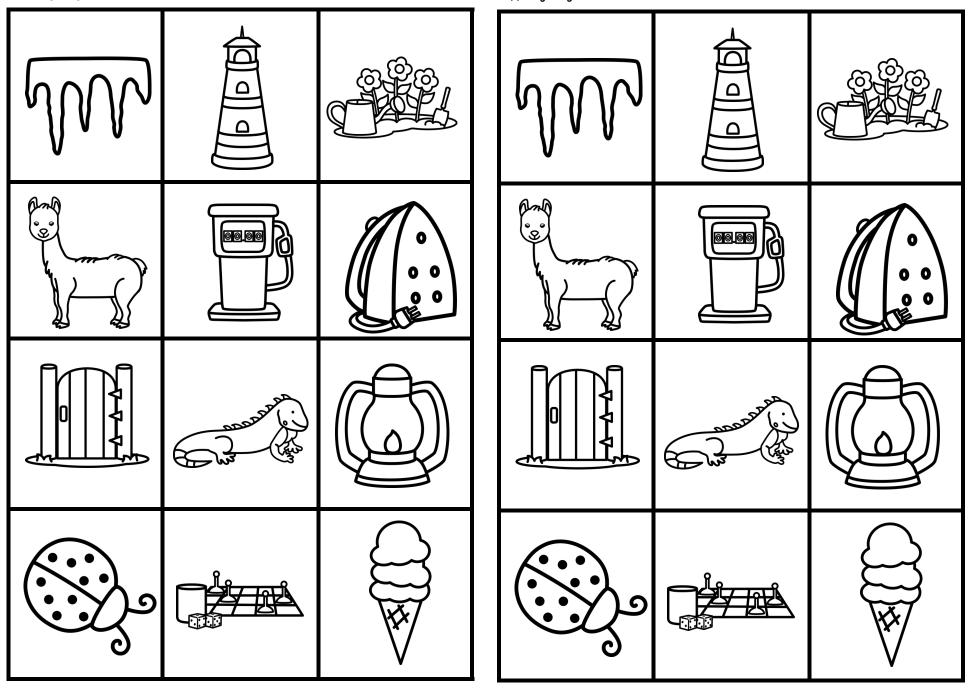

# E & Q Beginning Sound Sort

| Q |
|---|
|   |
|   |
|   |
|   |
|   |

| N | am | e |
|---|----|---|
|---|----|---|

# G, I & L Beginning Sound Sort

| G |  |
|---|--|
|   |  |
|   |  |
|   |  |
|   |  |
|   |  |

| N | am | e |
|---|----|---|
|---|----|---|

# O, U & V Beginning Sound Sort

| O | U | V |
|---|---|---|
|   |   |   |
|   |   |   |
|   |   |   |
|   |   |   |
|   |   |   |