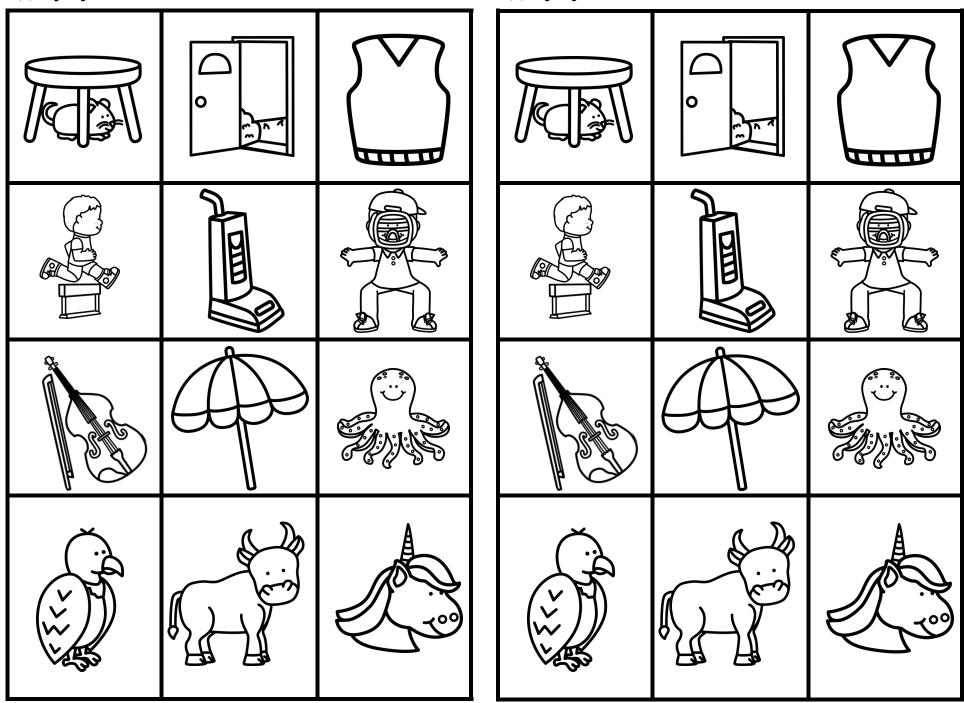

# B, C, & R Beginning Sound Sort

| В | C | R |
|---|---|---|
|   |   |   |
|   |   |   |
|   |   |   |
|   |   |   |
|   |   |   |

| N | ame |
|---|-----|
|---|-----|

# D, H & N Beginning Sound Sort

| D | Н | N |
|---|---|---|
|   |   |   |
|   |   |   |
|   |   |   |
|   |   |   |
|   |   |   |

| N | am | e |
|---|----|---|
|---|----|---|

# O, U & V Beginning Sound Sort

| O | U | V |
|---|---|---|
|   |   |   |
|   |   |   |
|   |   |   |
|   |   |   |
|   |   |   |