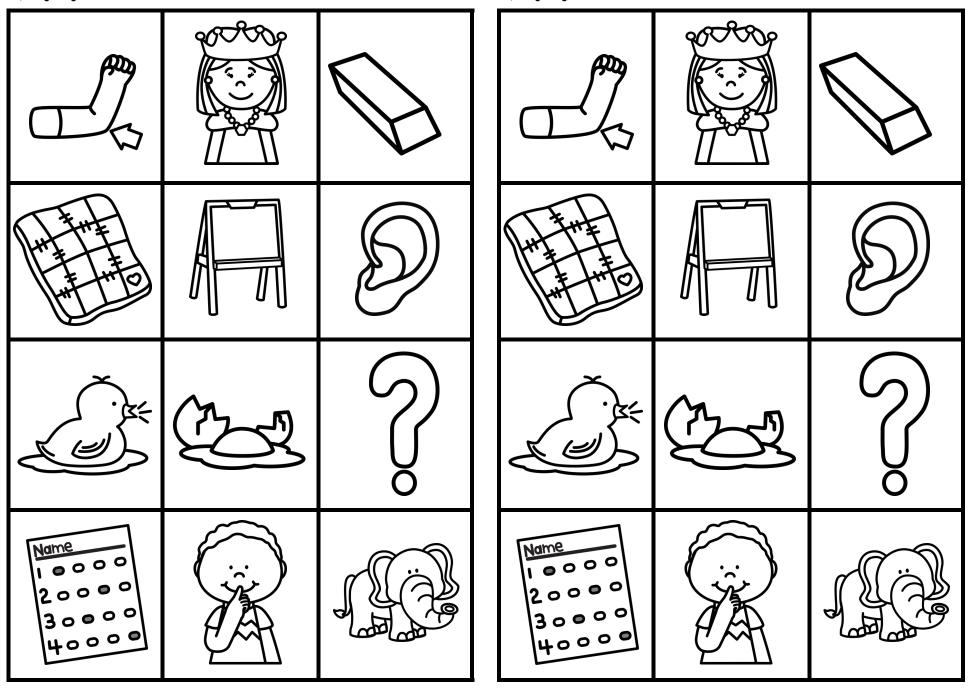

# M, S & T Beginning Sound Sort

| S | T |
|---|---|
|   |   |
|   |   |
|   |   |
|   |   |
|   | S |

| N | am | e |
|---|----|---|
|---|----|---|

# O, U & V Beginning Sound Sort

| O | U | V |
|---|---|---|
|   |   |   |
|   |   |   |
|   |   |   |
|   |   |   |
|   |   |   |