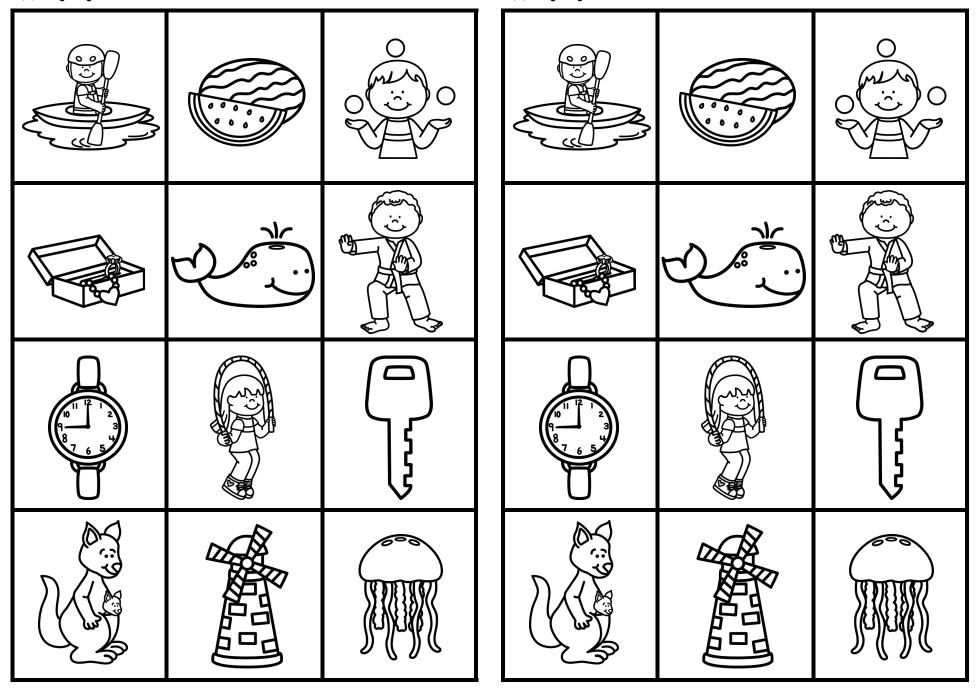

# J, K & W Beginning Sound Sort

| J | K | W |
|---|---|---|
|   |   |   |
|   |   |   |
|   |   |   |
|   |   |   |
|   |   |   |

# M, S & T Beginning Sound Sort

| S | T |
|---|---|
|   |   |
|   |   |
|   |   |
|   |   |
|   | S |

| N | am | e |
|---|----|---|
|---|----|---|

# O, U & V Beginning Sound Sort

| O | U | V |
|---|---|---|
|   |   |   |
|   |   |   |
|   |   |   |
|   |   |   |
|   |   |   |