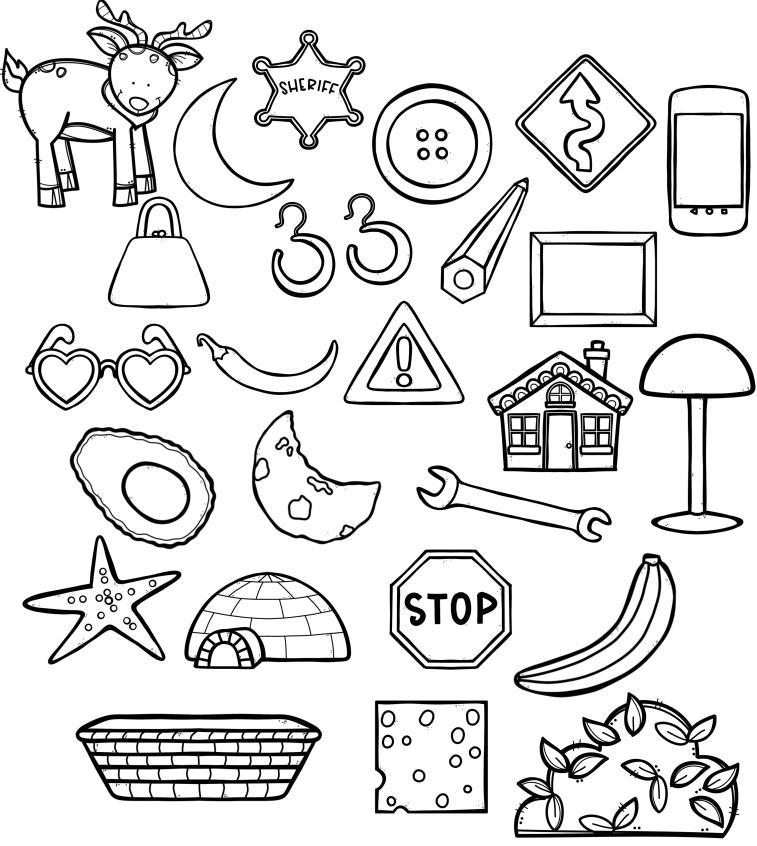

en who use them. Please be respectful of work shared on Milton & Prescott by ... Directing colleagues and others interested in this resource to miltonandprescott.com to download their free copy. Giving proper credit for the work to Milton & Prescott. Providing links to miltonandprescott.com when referencing resources we have available. Not selling Milton & Prescott work in any fashion, credited or otherwise. Not posting Milton & Prescott work on another site. Art work is provided by <u>Creative Clips</u>, <u>whimsyclips.com</u> and <u>edu-clips.com</u>. Milton & Prescott, where we share what we have, to make a positive impact on young children.

#### Circle Maze

Color all the circles to get the bear to the cave.



#### Crescent Maze

Color all the crescents to get the deer to the bush.



#### Heart Maze

Color all the hearts to get the dragonfly to the flower.



## Hexagon Maze

Color all the hexagons to get the fox to his home.



## Octagon Maze

Color all the octagons to get the moose to the lake.



### Oval Maze

Color all the ovals to get the owl to the tree.



Shapes

## Pentagon Maze

Color all the pentagons to get the rabbit to the bush.



## Rectangle Maze

Color all the rectangles to get the raccoon to the tree.



#### Rhombus Maze

Color the rhombuses to get the hedgehog to the mushroom.



Shapes

miltonandprescott.com

#### Semi Circle Maze

Color all the semi circles to get the bird to the trees.



## Square Maze

Color all the squares to get the skunk to the bush.



#### Star Maze

Color all the stars to get the wolf to the cave.



## Trapezoid Maz