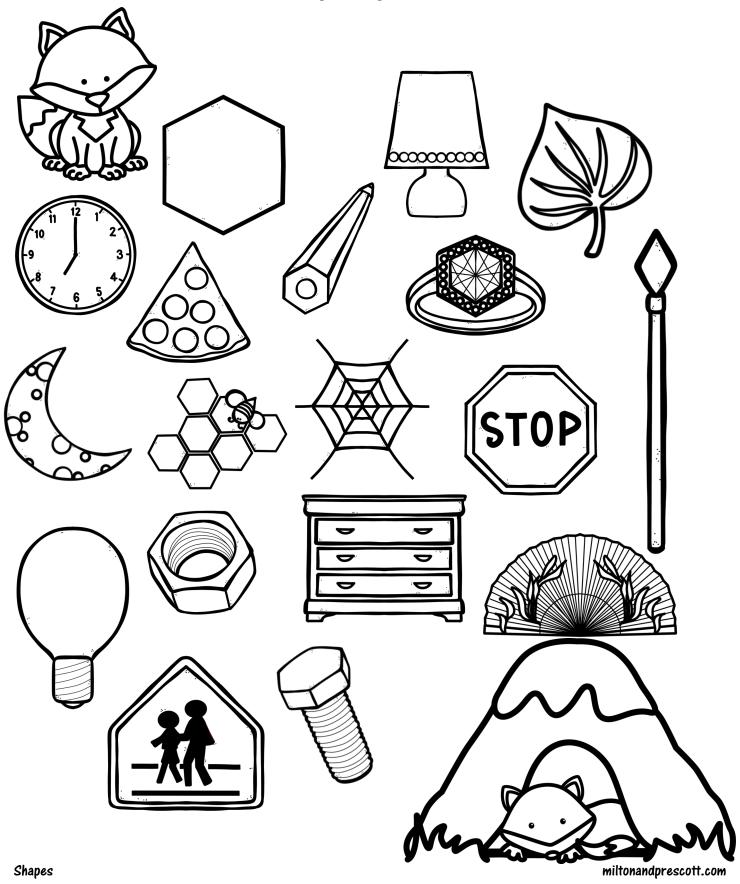

onandprescott.com to download their free copy. Giving proper credit for the work to Milton & Prescott. Providing links to miltonandprescott.com when referencing resources we have available. Not selling Milton & Prescott work in any fashion, credited or otherwise. Not posting Milton & Prescott work on another site. Art work is provided by <u>Creative Clips</u>, <u>whimsyclips.com</u> and <u>edu-clips.com</u>. Milton & Prescott, where we share what we have, to make a positive impact on young children.

#### Circle Maze

Color all the circles to get the bear to the cave.



#### Crescent Maze

Color all the crescents to get the deer to the bush.



#### Heart Maze

Color all the hearts to get the dragonfly to the flower.



## Hexagon Maze

Color all the hexagons to get the fox to his home.



## Octagon Maze

Color all the octagons to get the moose to the lake.



### Oval Maze

Color all the ovals to get the owl to the tree.



Shapes

## Pentagon Maze

Color all the pentagons to get the rabbit to the bush.



## Rectangle Maze

Color all the rectangles to get the raccoon to the tree.



#### Rhombus Maze

Color the rhombuses to get the hedgehog to the mushroom.



Shapes

miltonandprescott.com

#### Semi Circle Maze

Color all the semi circles to get the bird to the trees.



## Square Maze

Color all the squares to get the skunk to the bush.



#### Star Maze

Color all the stars to get the wolf to the cave.



## Trapezoid Maze

Color all the trapezoids to get the squirrel to the tree.



Shapes

miltonandprescott.com

## Triangle Maze

Color all the triangles to get the