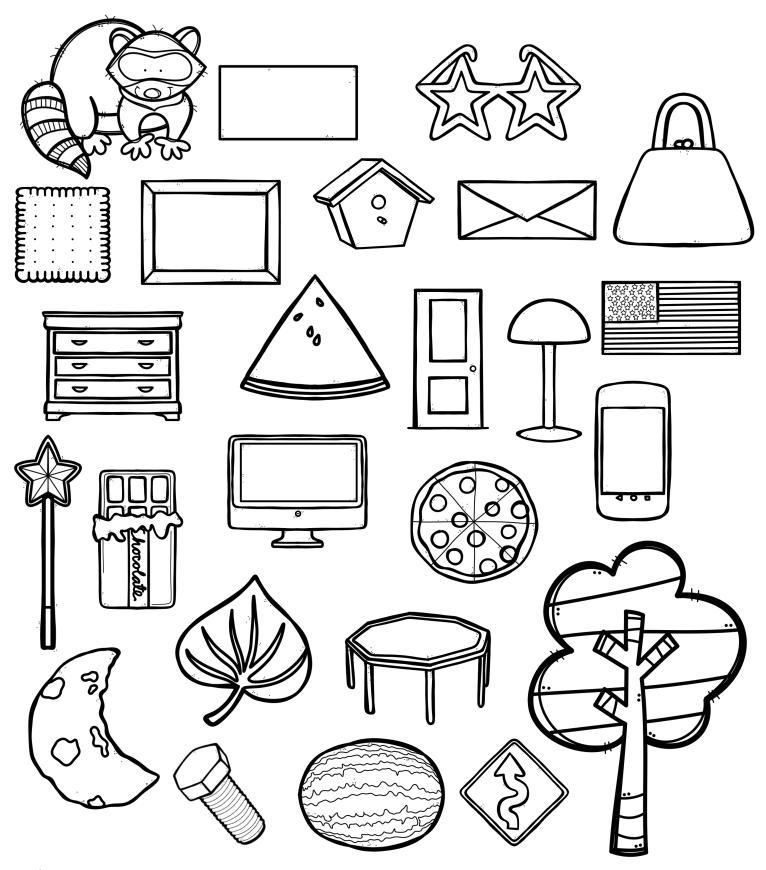

another site. Art work is provided by <u>Creative Clips</u>, <u>whimsyclips.com</u> and <u>edu-clips.com</u>. Milton & Prescott, where we share what we have, to make a positive impact on young children.

#### Circle Maze

Color all the circles to get the bear to the cave.



#### Crescent Maze

Color all the crescents to get the deer to the bush.



#### Heart Maze

Color all the hearts to get the dragonfly to the flower.



## Hexagon Maze

Color all the hexagons to get the fox to his home.



## Octagon Maze

Color all the octagons to get the moose to the lake.



### Oval Maze

Color all the ovals to get the owl to the tree.



Shapes

## Pentagon Maze

Color all the pentagons to get the rabbit to the bush.



## Rectangle Maze

Color all the rectangles to get the raccoon to the tree.



#### Rhombus Maze

Color the rhombuses to get the hedgehog to the mushroom.



Shapes

miltonandprescott.com

#### Semi Circle Maze

Color all the semi circles to get the bird to the trees.



## Square Maze

Color all the squares to get the skunk to the bush.



#### Star Maze

Color all the stars to get the wolf to the cave.



## Trapezoid Maze

Color all the trapezoids to get the squirrel to the tree.



Shapes

miltonandprescott.com

## Triangle Maze

Color all the triangles to get the fish to the pond.