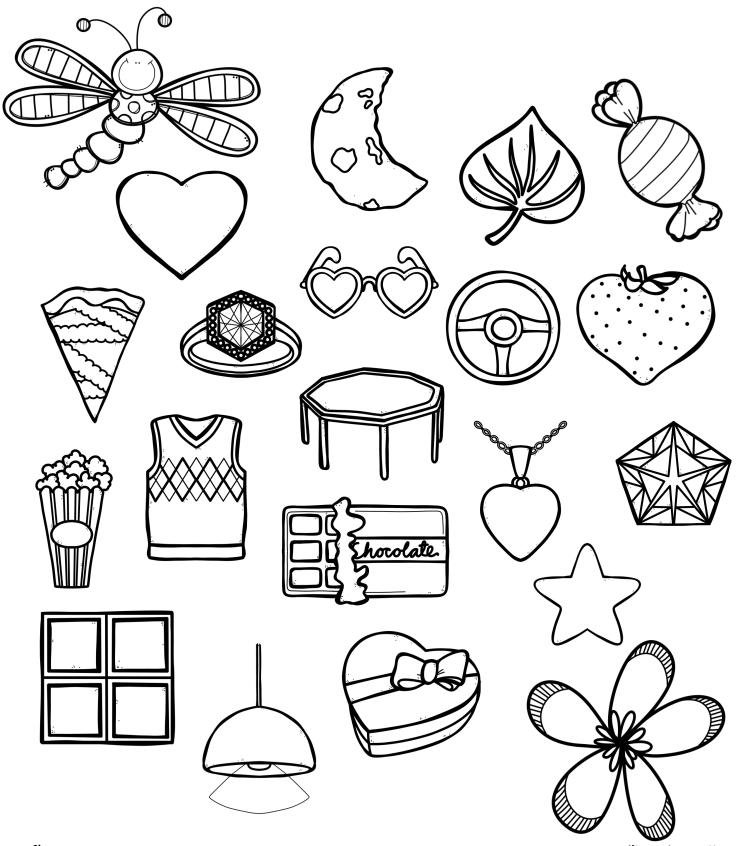

... Directing colleagues and others interested in this resource to miltonandprescott.com to download their free copy. Giving proper credit for the work to Milton & Prescott. Providing links to miltonandprescott.com when referencing resources we have available. Not selling Milton & Prescott work in any fashion, credited or otherwise. Not posting Milton & Prescott work on another site. Art work is provided by <u>Creative Clips</u>, <u>whimsyclips.com</u> and <u>edu-clips.com</u>. Milton & Prescott, where we share what we have, to make a positive impact on young children.

#### Circle Maze

Color all the circles to get the bear to the cave.



#### Crescent Maze

Color all the crescents to get the deer to the bush.



#### Heart Maze

Color all the hearts to get the dragonfly to the flower.



## Hexagon Maze

Color all the hexagons to get the fox to his home.



## Octagon Maze

Color all the octagons to get the moose to the lake.



### Oval Maze

Color all the ovals to get the owl to the tree.



Shapes

## Pentagon Maze

Color all the pentagons to get the rabbit to the bush.



## Rectangle Maze

Color all the rectangles to get the raccoon to the tree.



#### Rhombus Maze

Color the rhombuses to get the hedgehog to the mushroom.



Shapes

miltonandprescott.com

#### Semi Circle Maze

Color all the semi circles to get the bird to the trees.



## Square Maze

Color all the squares to get the skunk to the bush.



#### Star Maze

Color all the stars to get the wolf to the cave.



## Trapezoid Maze

Color all the trapezoids to get the squirrel to the tree.



Shapes

milto