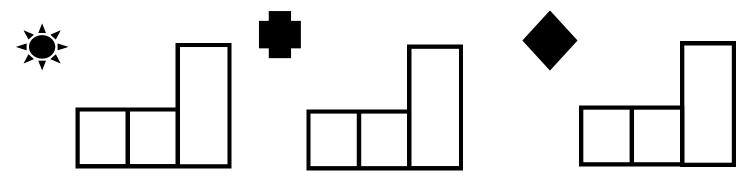

## Configuration

Find the box set that matches the shape of the letters in each word. Write the word in the box.

bet get let net pet set vet wet yet