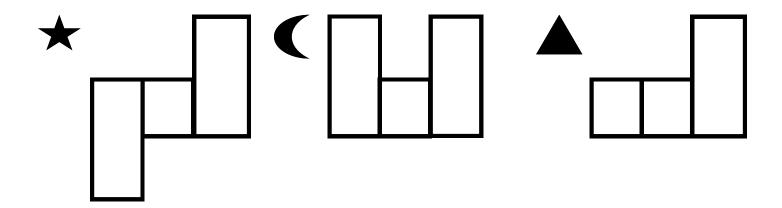

## Configuration

Find the box set that matches the shape of the letters in each word. Write the word in the box.

bet get let net pet set vet wet yet