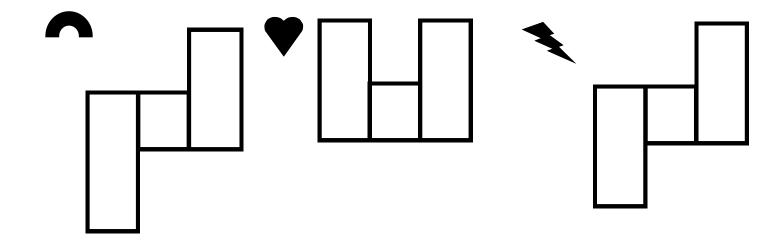

## Configuration

Find the box set that matches the shape of the letters in each word. Write the word in the box.

bet get let net pet set vet wet yet