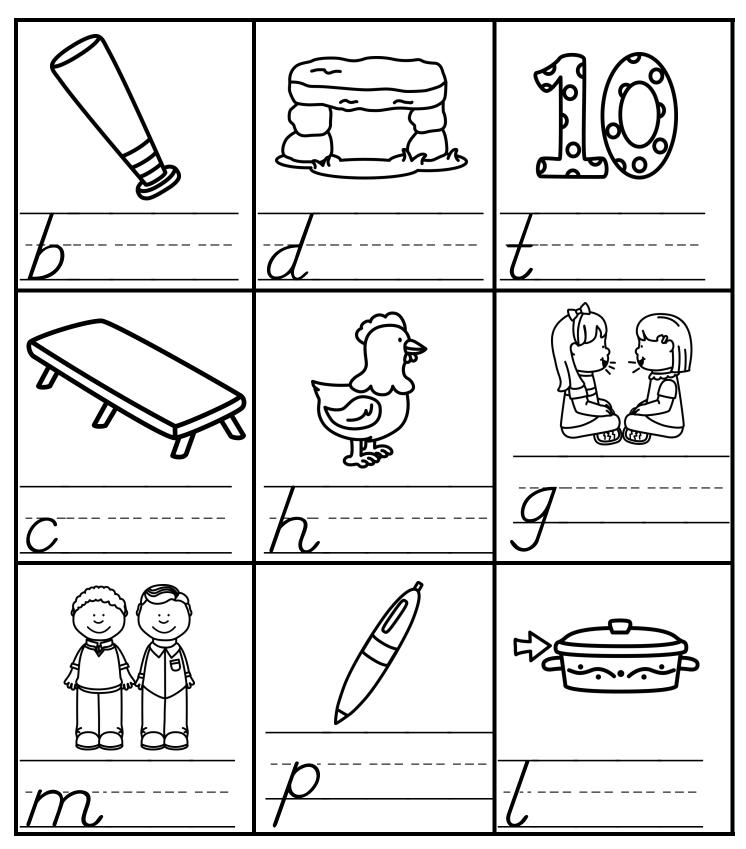

## Finish the Word

Look at the pictures below. Name each picture. Finish only the words that say -en at the end.