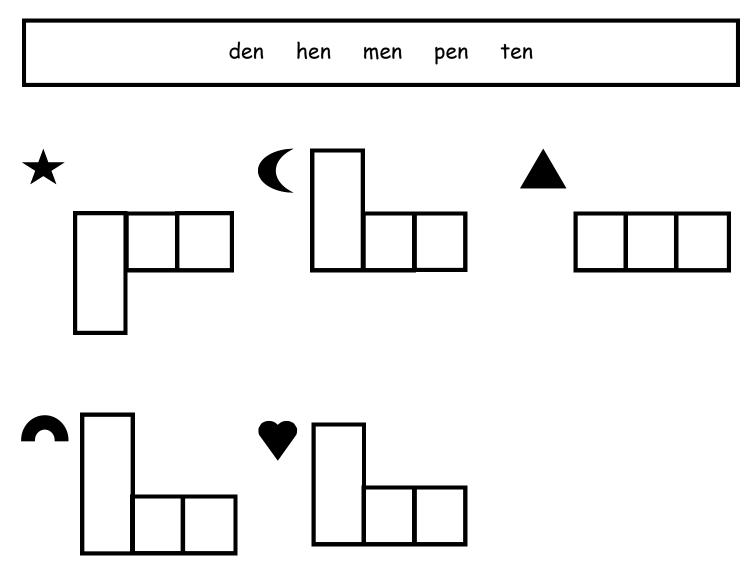

## Configuration

Find the box set that matches the shape of the letters in each word. Write the word in the box.