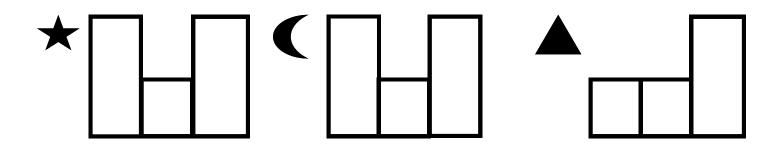

### Configuration

Find the box set that matches the shape of the letters in each word. Write the word in the box.

bed fed led red wed

ed Word Family miltonandprescott.com