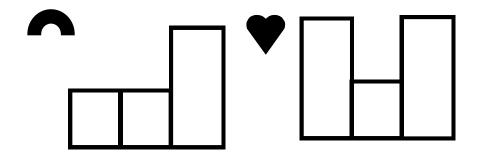

### Configuration

Find the box set that matches the shape of the letters in each word. Write the word in the box.

bed fed led red wed

ed Word Family miltonandprescott.com