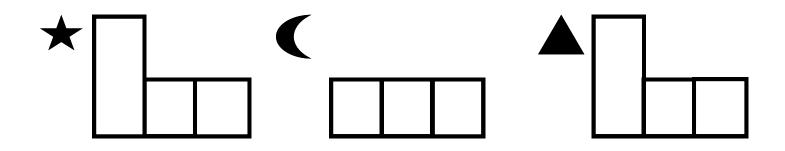

## Configuration

Find the box set that matches the shape of the letters in each word. Write the word in the box.

bar car far jar tar