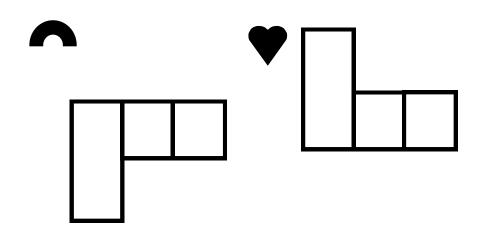

## Configuration

Find the box set that matches the shape of the letters in each word. Write the word in the box.

bar car far jar tar