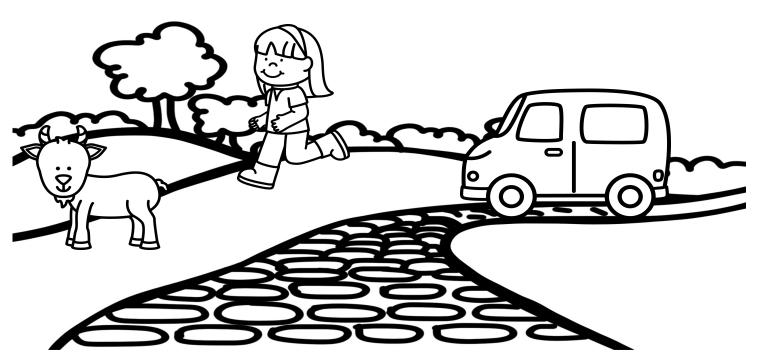

## This is Jan. Jan ran after her goat Nan.

3

an Word Family

miltonandprescott.com

# This is Jan. Jan ran after her goat Nan.

#### Dan saw Nan. Dan stopped the van. Nan and Jan ran.

an Word Family

miltonandprescott.com

## Dan saw Nan. Dan stopped the van. Nan and Jan ran.