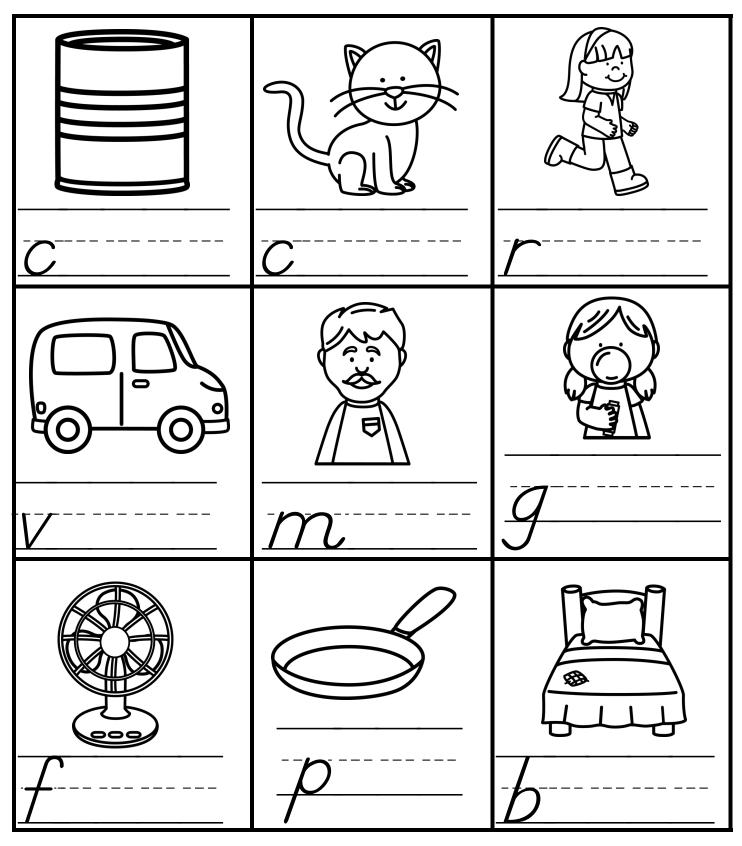

## Finish the Word

Look at the pictures below. Name each picture. Finish only the words that say -an at the end.