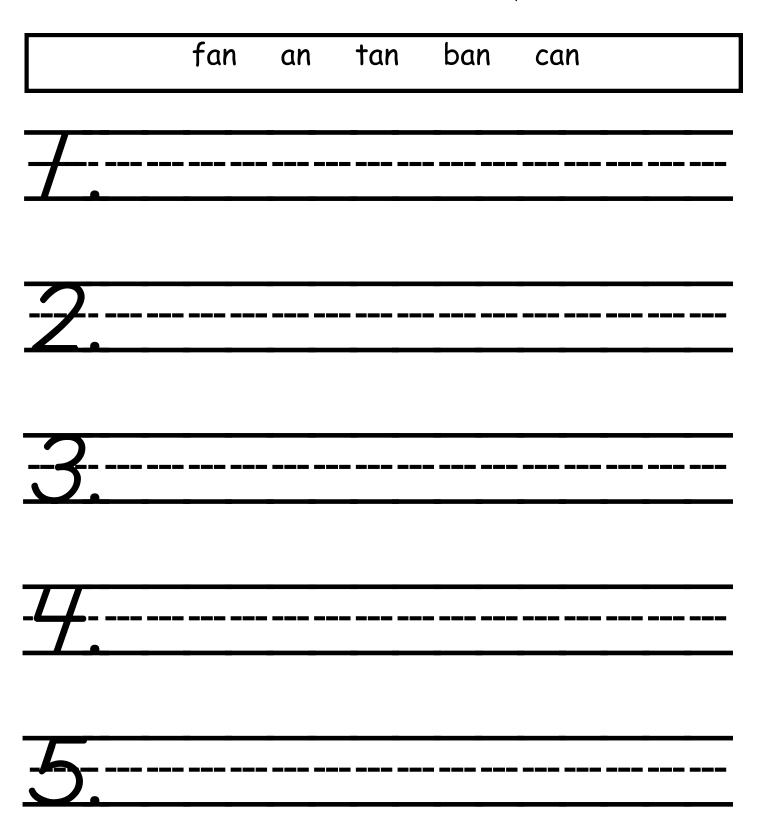

## ABC Order

Use the lines below to write the words in the box in alphabetical order.