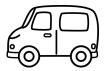

## Circle and Write

Circle the word that matches the picture. Write the word on the line.

|     | vat<br>van |  |
|-----|------------|--|
| AND | row<br>ran |  |
|     | man<br>mom |  |
|     | can<br>cat |  |
|     | ban<br>bat |  |