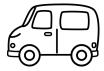

## Circle and Write

Circle the word that matches the picture. Write the word on the line.

|     | vat<br>van |  |
|-----|------------|--|
| AND | row<br>ran |  |
|     | man<br>mom |  |
|     | can<br>cat |  |
|     | ban<br>bat |  |