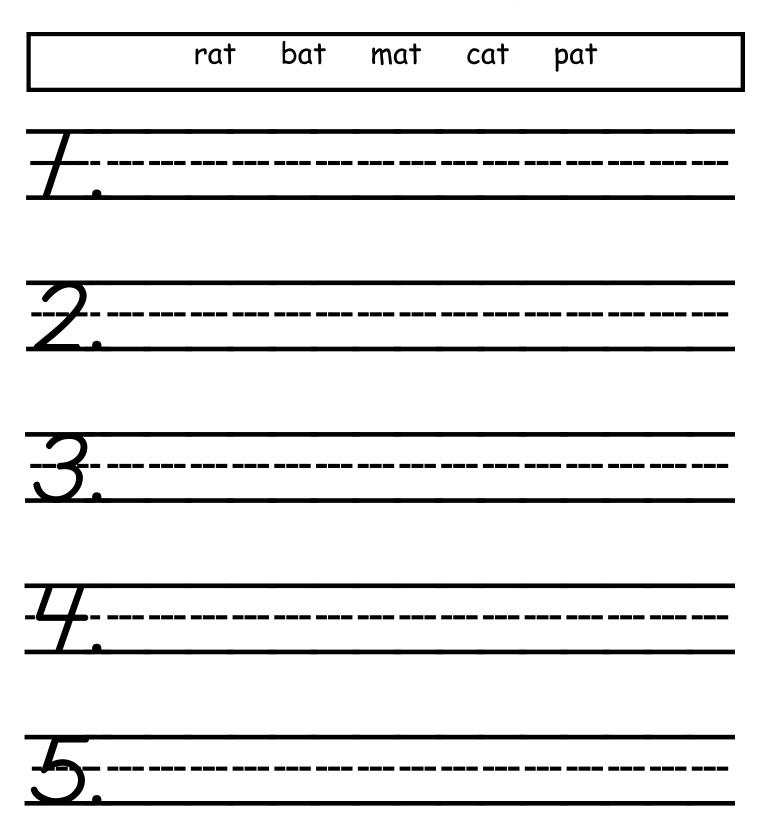

## ABC Order

Use the lines below to write the words in the box in alphabetical order.