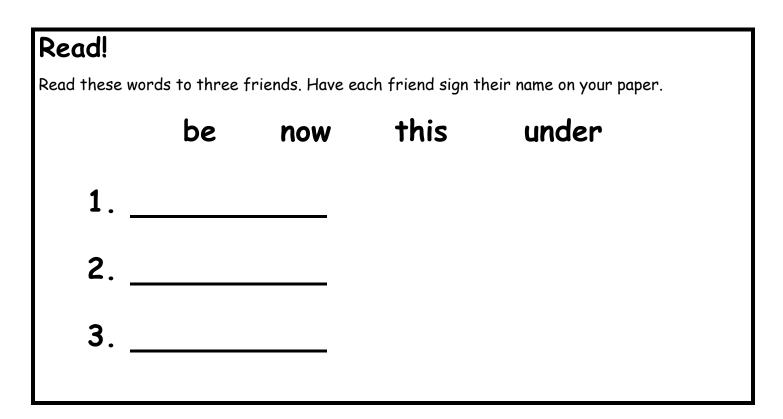

## Read! Match! Write!



## Match!

Read each word. Draw a line to connect the words that are the same.

| 1         | now   | be    |
|-----------|-------|-------|
|           | this  | now   |
| i<br>i    | under | this  |
| <br> <br> | be    | under |

### Write!

Write each word two times.



# lee

### Milton & Prescott

These printables are shared for personal use, without cost, in the hope that they will positively impact the children who use them.

#### Please be respectful of work shared on Milton & Prescott by ...

- Directing colleagues and others interested in this resource to <u>miltonandprescott.com</u> to download their free copy.
  - Giving proper credit for the work to Milton & Prescott.
- Providing links to <u>miltonandprescott.com</u> when referencing resources we have available.
- Not selling