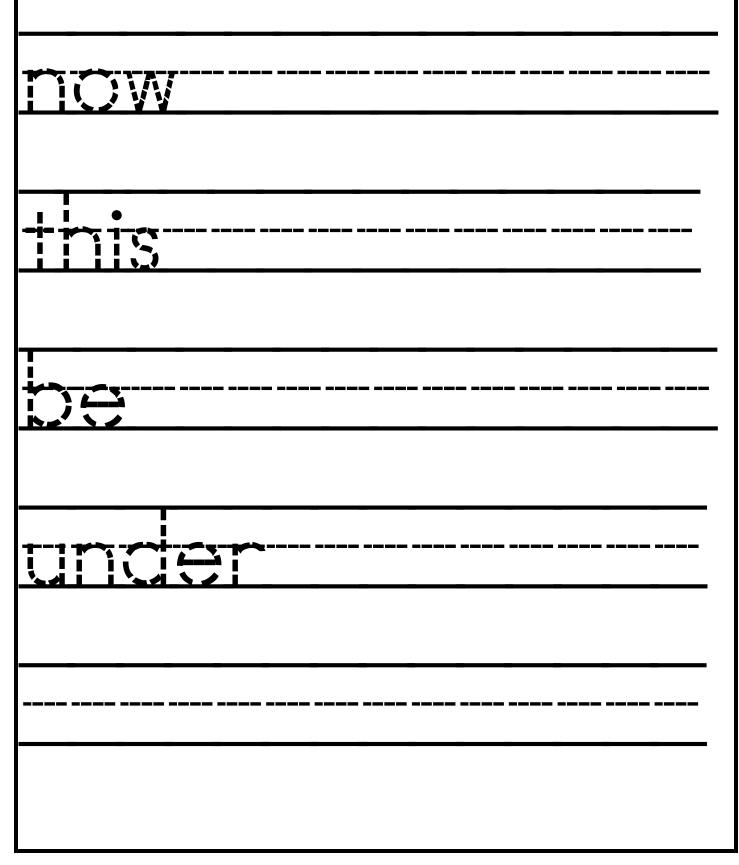

## Read! Match! Write!



## Match!

Read each word. Draw a line to connect the words that are the same.

| 1         | now   | be    |
|-----------|-------|-------|
|           | this  | now   |
| i<br>i    | under | this  |
| <br> <br> | be    | under |

### Write!

Write each word two times.



# lee

### Milton & Prescott

These printables are shared for personal use, without cost, in the hope that they will positively impact the children who use them.

#### Please be respectful of work shared on Milton & Prescott by ...

- Directing colleagues and others interested in this resource to <u>miltonandprescott.com</u> to download their free copy.
  - Giving proper credit for the work to Milton & Prescott.
- Providing links to <u>miltonandprescott.com</u> when referencing resources we have available.
- Not selling Milton & Prescott work in any fashion, credited or otherwise.
  - Not posting Milton & Prescott work on another site.

Art work is provided by Creative Clips, whimsyclips.com and edu-clips.com.







Milton & Prescott, where we share what we have, to make a positive impa