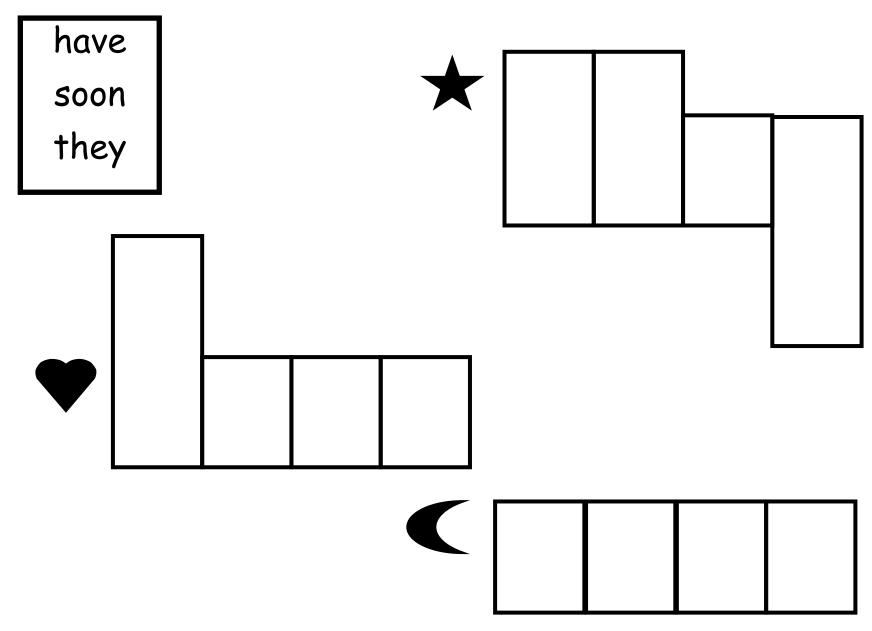

## Configuration

In the boxes below write the word that fits in each set of boxes.

These printable are shared for personal use without cost in the hope that they will positively impact the children who use them.