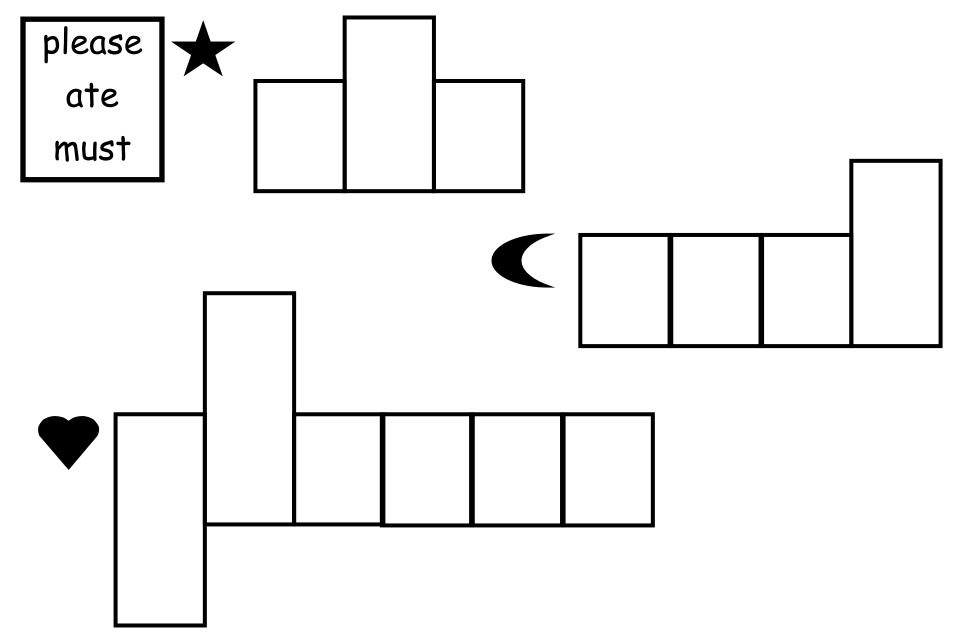

## Configuration

In the boxes below write the word that fits in each set of boxes.

These printable are shared for personal use without cost in the hope that they will positively impact the children who use them.