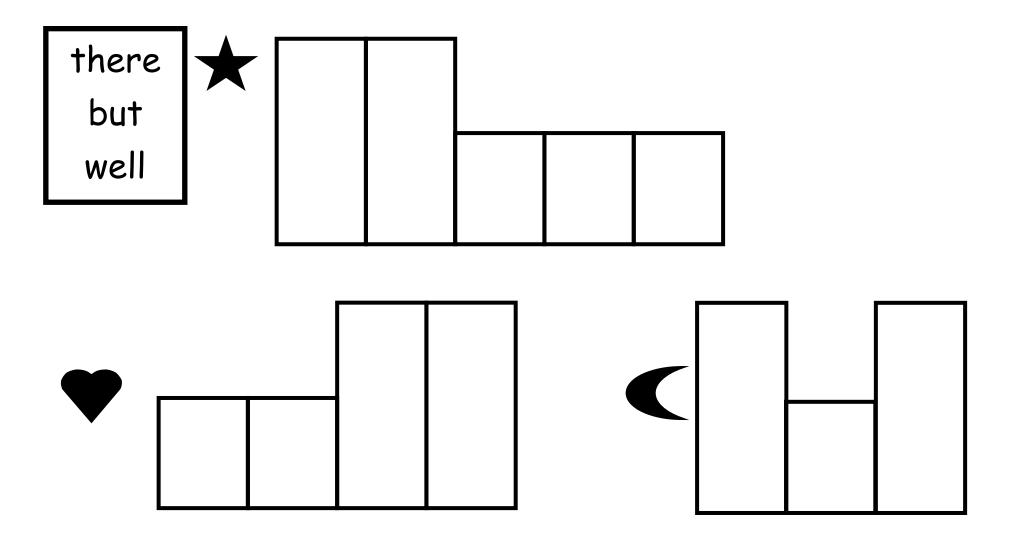

## Configuration

In the boxes below write the word that fits in each set of boxes.