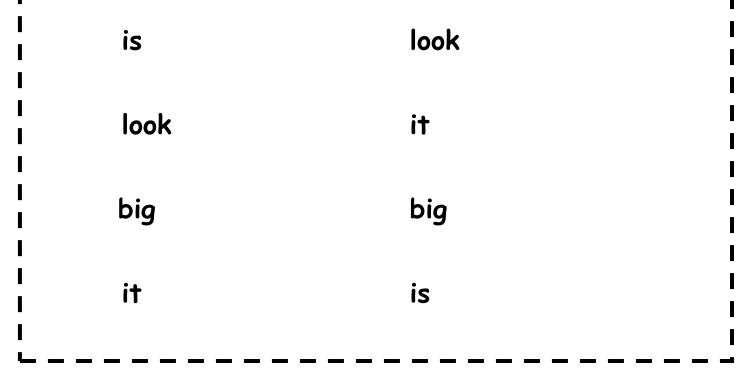

## Match!

Read each word. Draw a line to connect the words that are the same.

| Write!                     |
|----------------------------|
| Write each word two times. |
|                            |
|                            |
|                            |
| look                       |
|                            |
|                            |
| • •                        |
|                            |
|                            |
|                            |
|                            |
| hin                        |
|                            |
|                            |
|                            |
| <u>is</u>                  |
| 15                         |
|                            |
|                            |
|                            |
|                            |
|                            |