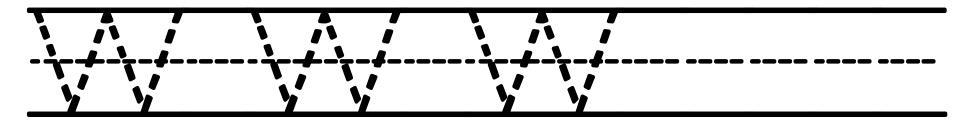

## Name

Trace the uppercase letters. Write three of your own.

Trace the lowercase letters. Write three of your own.

Color the pictures that begin with /w/.