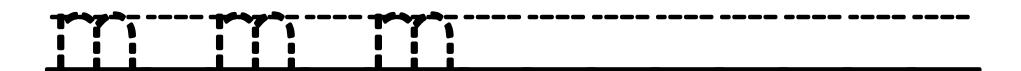

## Name

Trace the uppercase letters. Write three of your own.

Trace the lowercase letters. Write three of your own.

Color the pictures that begin with /m/.