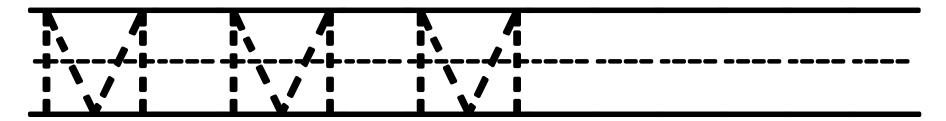

## Name

Trace the uppercase letters. Write three of your own.

Trace the lowercase letters. Write three of your own.

Color the pictures that begin with /m/.