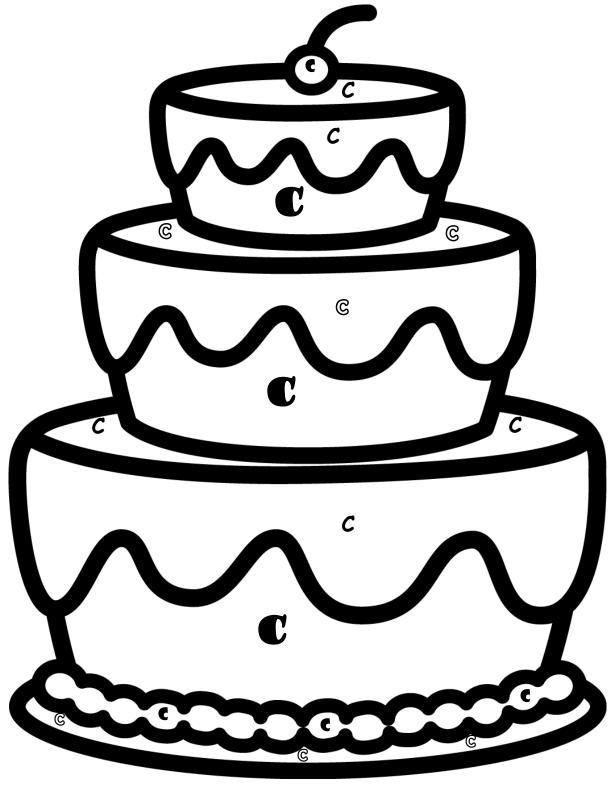

Color By Code: C is for Cake

C - pink

Color By Code: D is for Door

D - brown

d - blue

**D** - orange **d** - yellow

Color By Code: E is for Eleven

E - yellow e - blue