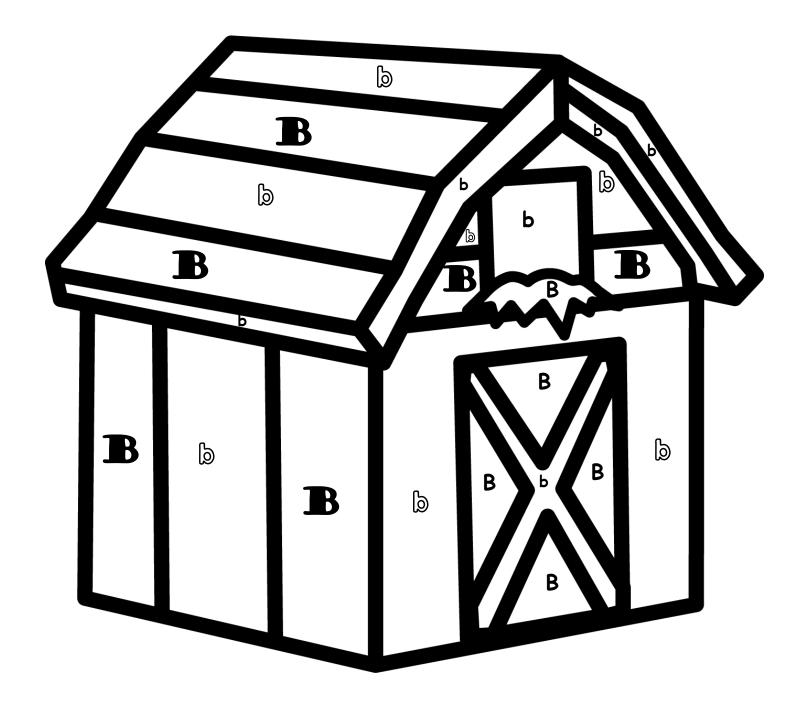

Color By Code: A is for Apple

A - brown

a - green **A** - red © - yellow

miltonandprescott.com Letter Color By Codes

Color By Code: B is for Barn

B - yellow b - black B - red b - orange

miltonandprescott.com Letter Color By Codes