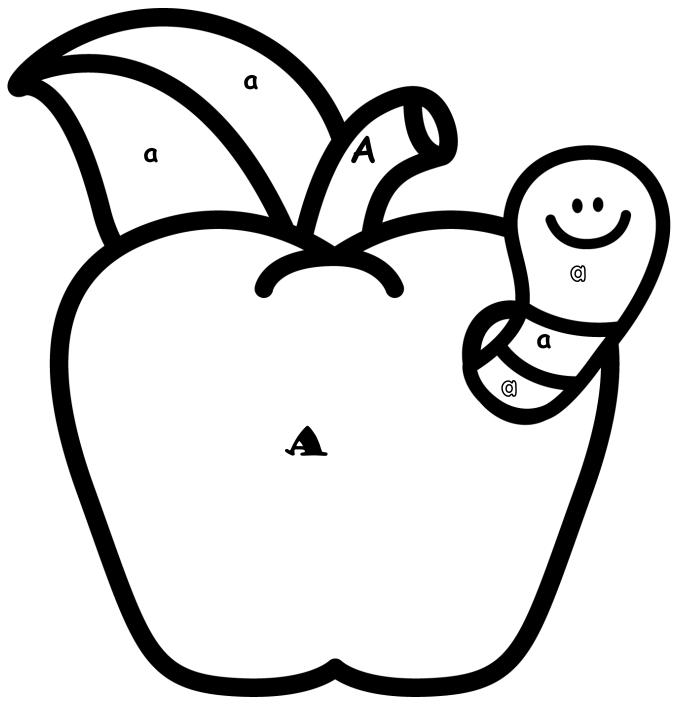

Color By Code: A is for Apple

A - brown

a - green **A** - red © - yellow

miltonandprescott.com Letter Color By Codes

Color By Code: B is for Barn

B - yellow b - black B - red b - orange

miltonandprescott.com Letter Color By Codes