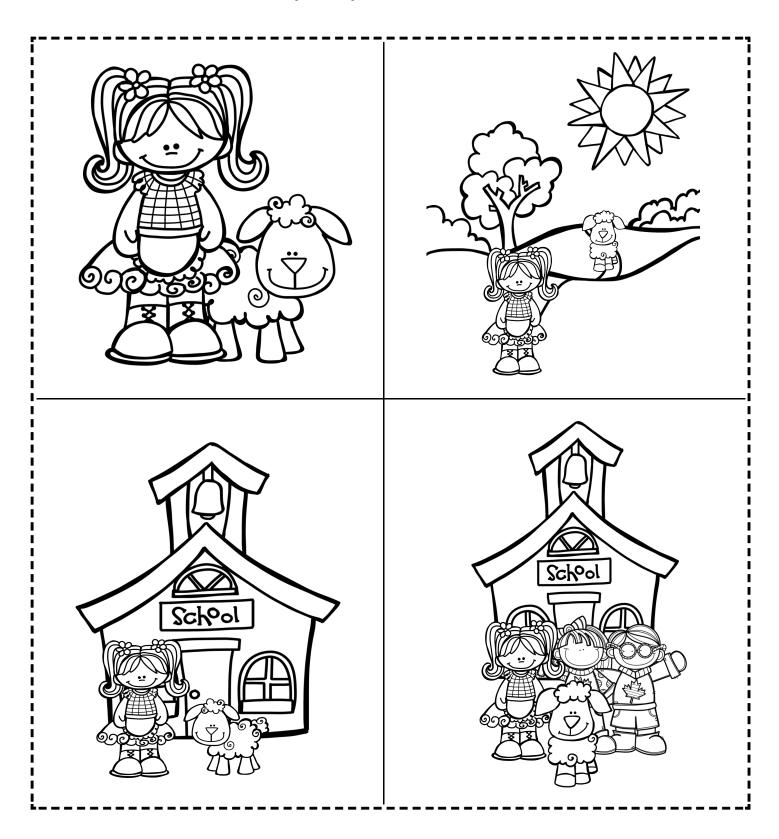

## Mary Had a Little Lamb

Nursery Rhyme Retell

Cut out the pictures on the attached page. Then use the pieces to help your child memorize and retell our current nursery rhyme, Mary Had a Little Lamb.

Mary had a little lamb, little lamb, little lamb.

Mary had a little lamb its fleece was white as snow.

And everywhere that Mary went, Mary went, Mary went.

Everywhere that Mary went the lamb was sure to go.

It followed her to school one day, school one day.

It followed her to school one day which was against the rule.

It made the children laugh and play, laugh and play, laugh and play.

It made the children laugh and play to see a lamb at school.

## Mary Had a Little Lamb Nursery Rhyme Retell Pieces

Nursery Rhyme Unit miltonandprescott.com