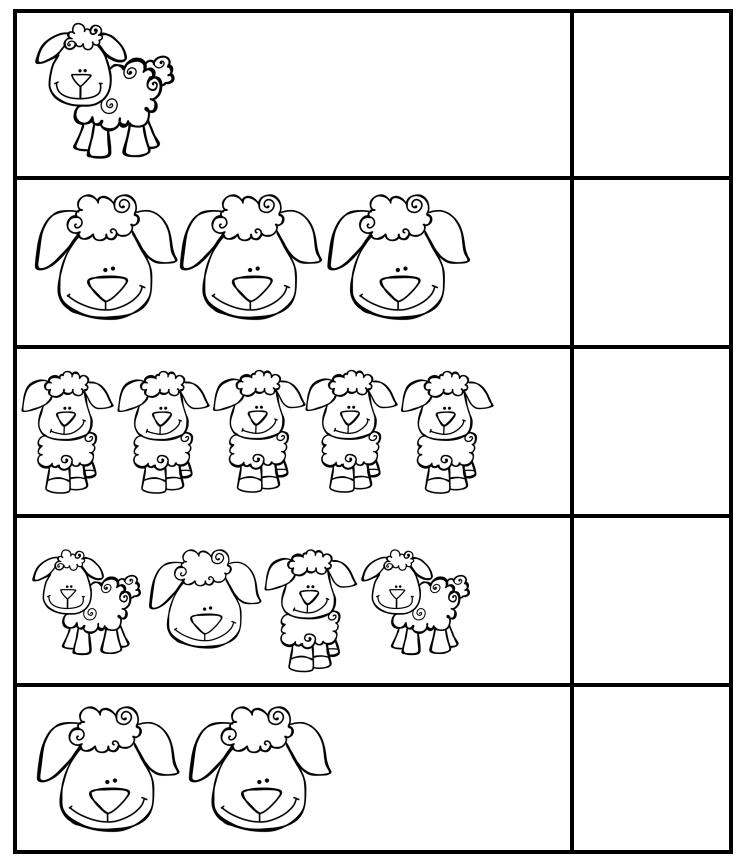

## Count the Sheep

Count the sheep. Then write the number that tells how many in the box.

Nursery Rhyme Unit miltonandprescott.com