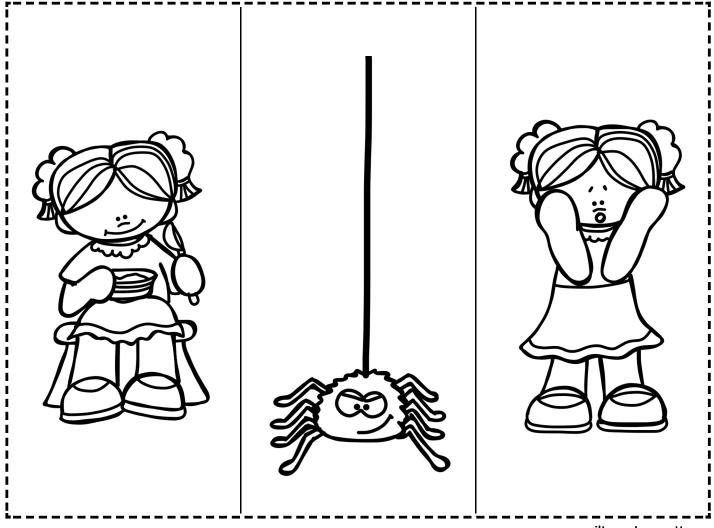

## Little Miss Muffet

Nursery Rhyme Retell

Cut out the pictures below. Then use the pieces to help your child memorize and retell our current nursery rhyme,

Little Miss Muffet.

Little Miss Muffet sat on a tuffet,

Eating her curds and whey.

Along came a spider, who sat down beside her,

And frightened Miss Muffet away.

Nursery Rhyme Unit miltonandprescott.com