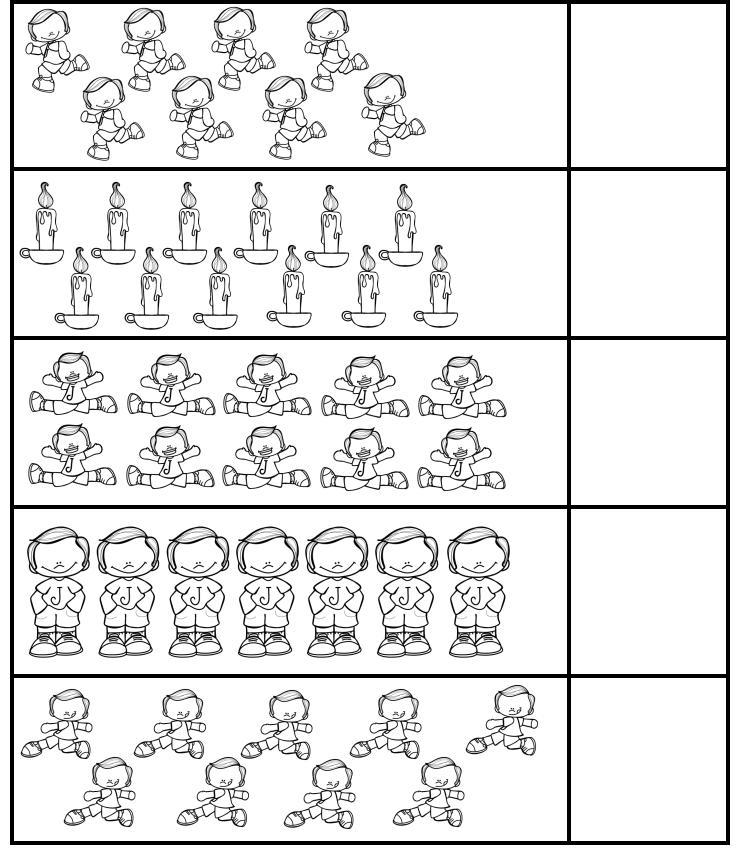

## Count the Characters

Count the characters. Then write the number that tells how many in the box.

Nursery Rhyme Unit miltonandprescott.com