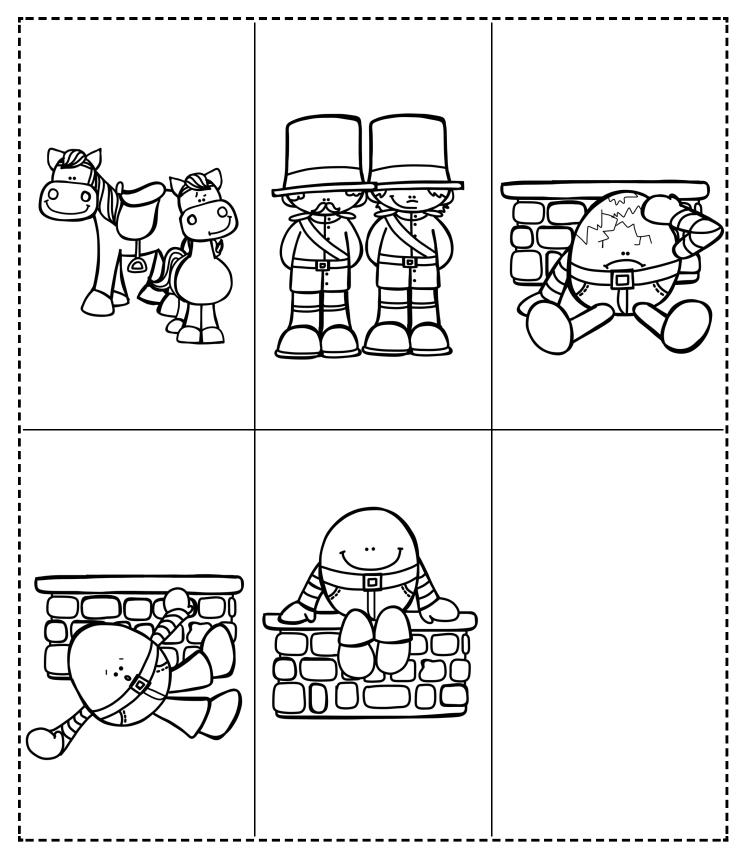

## **Humpty Dumpty**

Nursery Rhyme Retell

Cut out the pictures on the attached page. Then use the pieces to help your child memorize and retell our current nursery rhyme, Humpty Dumpty.

Humpty dumpty sat on a wall.

Humpty dumpty had a great fall.

All the king's horses and all the king's men,

Couldn't put Humpty together again.

Nursery Rhyme Unit

miltonandprescott.com

Humpty dumpty had a great fall.

All the king's horses and all the king's men,

Couldn't put Humpty together again.

miltonandprescott.com

## Humpty Dumpty Nursery Rhyme Retell Pieces

Nursery Rhyme Unit miltonandprescott.com