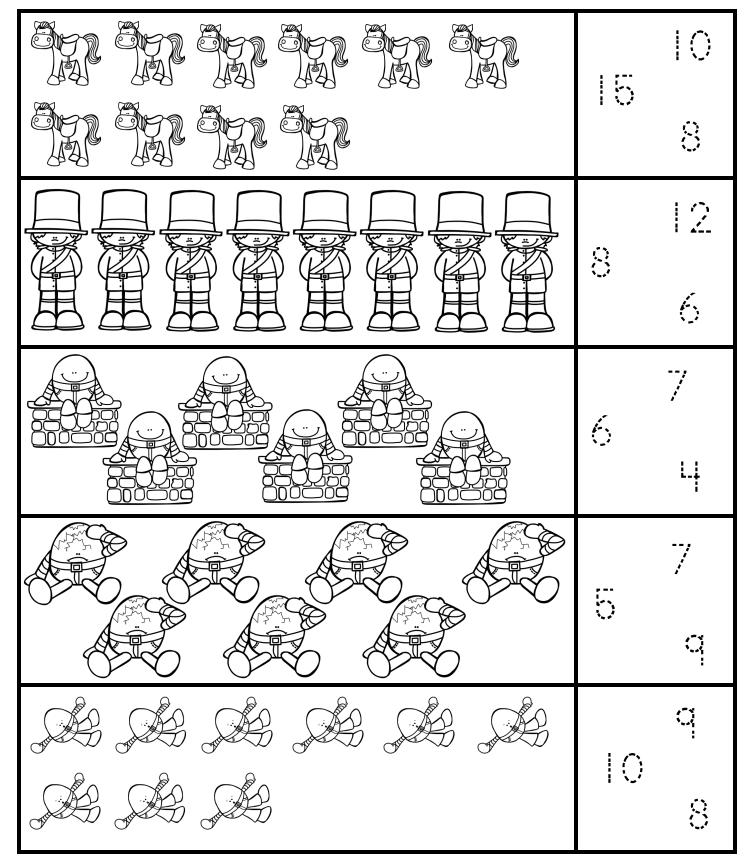

## Count the Characters

Count the characters then trace the number that tells how many.

Nursery Rhyme Unit miltonandprescott.com