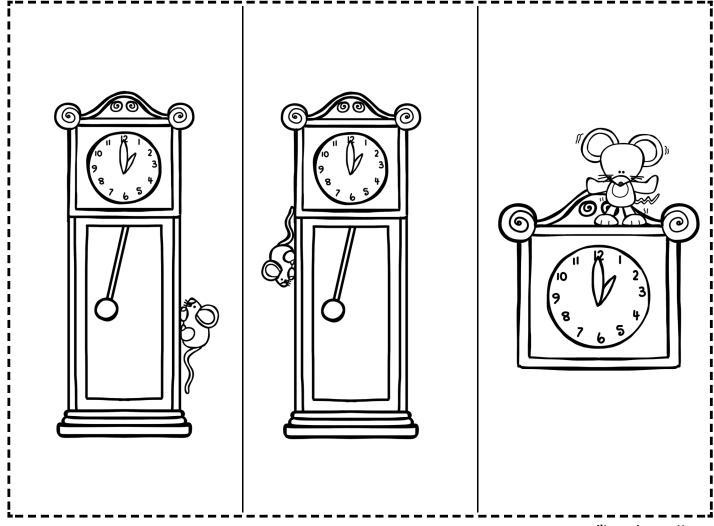

## Hickory Dickory Dock

Nursery Rhyme Retell

Cut out the pictures below. Then use the pieces to help your child memorize and retell our current nursery rhyme, Hickory Dickory Dock.

Hickory dickory dock,
The mouse ran up the clock.
The clock struck one,
The mouse ran down,
Hickory dickory dock.