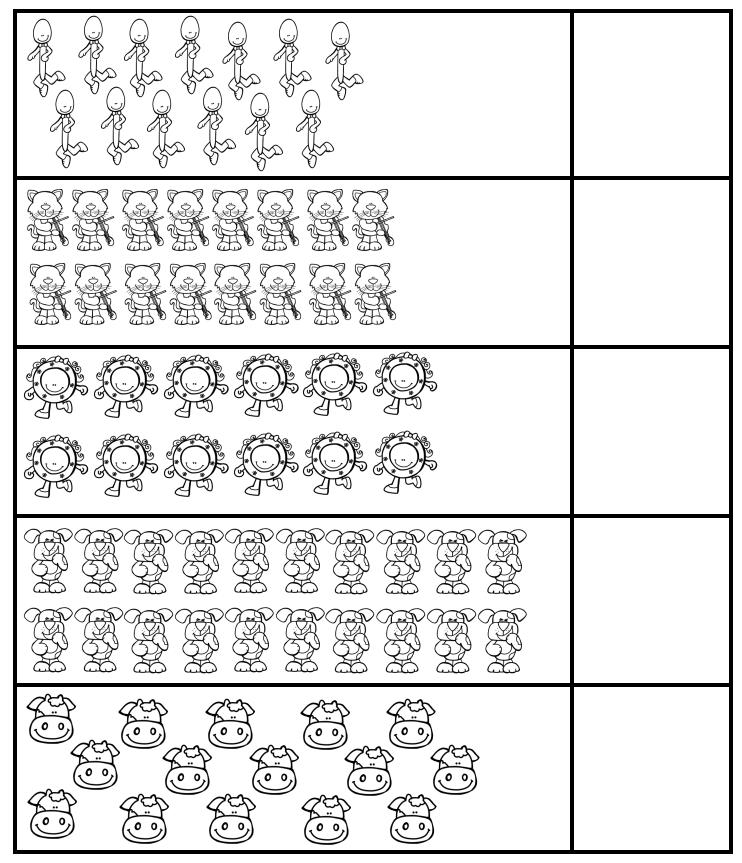

## Count the Characters

Count the characters. Then write the number that tells how many in the box.

Nursery Rhyme Unit miltonandprescott.com